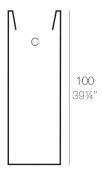

## Weight

9 Kg

35 - 13¾"

TORRE CUADRADA Ø35 cm  $C = 29 \times 29 \times 100 \text{ cm}$ SQUARE TOWER Ø13¾"

C = 11½" x 11½" x 39¼"