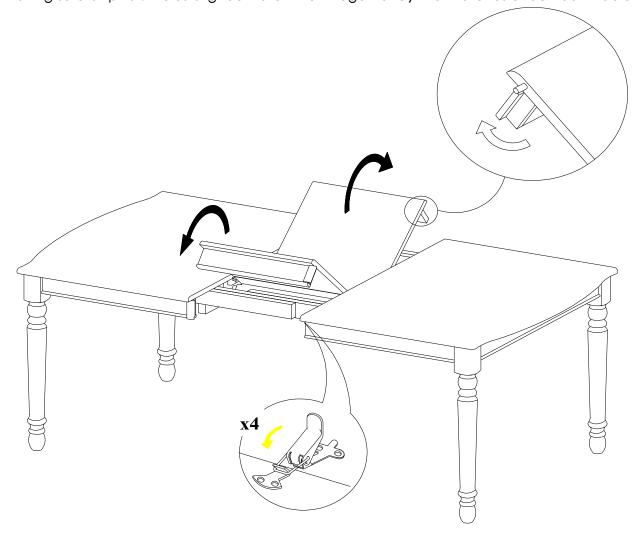

# STEP 3

Unfold the butterfly leaf with the apron at both ends straightened up as shown on the Step 3. Place flattened butterfly leaf at the center of the table. Then push two end pieces inward making sure all pins & holes aligned. Latch them together by the 4 latches underneath table top