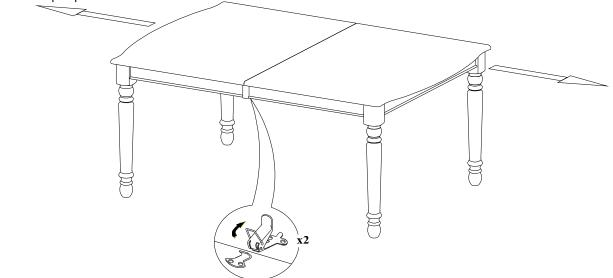

## STEP 2

Unlatch 2 end pieces of table top by the latches underneath table top. Pull the 2 ends of the table top apart.

TABLE WITH 18" BUTTERFLY LEAF