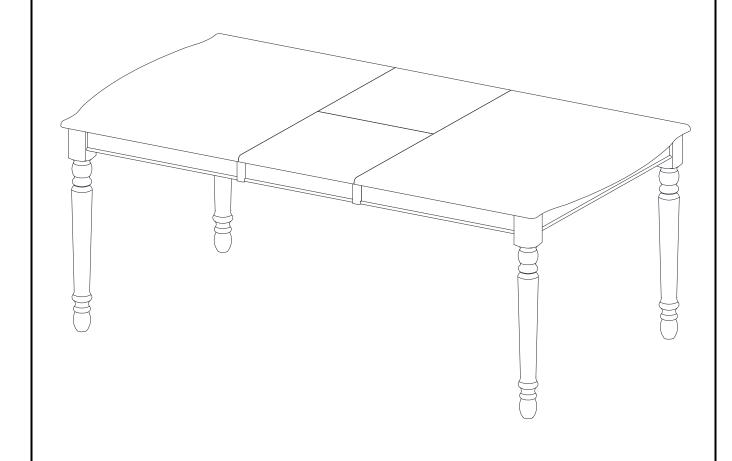

# **ASSEMBLY INSTRUCTIONS**

Description: TABLE WITH 18" BUTTERFLY LEAF

Dimension : 42"Wx66"/84"Dx30"H

Cube size : 62.5"x45.4"x6.9"

NW: 118.8 LBS GW: 129.8 LBS

## STEP 2

Unlatch 2 end pieces of table top by the latches underneath table top. Pull the 2 ends of the table top apart.

TABLE WITH 18" BUTTERFLY LEAF