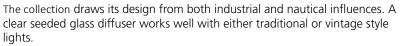

| DATE:    | TYPE: |  |
|----------|-------|--|
| NAME:    |       |  |
| PROJECT: |       |  |

Incandescent

• Features a clear seeded glass diffuser.

Ideal for either traditional or vintage style lights
 Design draws upon industrial and nautical influences

• Black finish.

Category: Outdoor Finish: Black (painted)

**Construction:** Steel construction **Glass/Shade:** Clear Seeded diffuser

Width: 10" Height: 14-3/8" Depth: 12-1/8"

H/CTR: 5-3/4" (facing up)

| MOUNTING                                                                                                 | ELECTRICAL                                | LAMPING                                                      | ADDITIONAL INFORMATION     |
|----------------------------------------------------------------------------------------------------------|-------------------------------------------|--------------------------------------------------------------|----------------------------|
| Wall mounted  Mounting strap for outlet box included  covers a standard 4" octagonal recessed outlet box | Pre-wired<br>6" of wire supplied<br>120 V | Quantity:<br>One 100w max. Medium Base<br>Medium base socket | cCSAus Wet location listed |