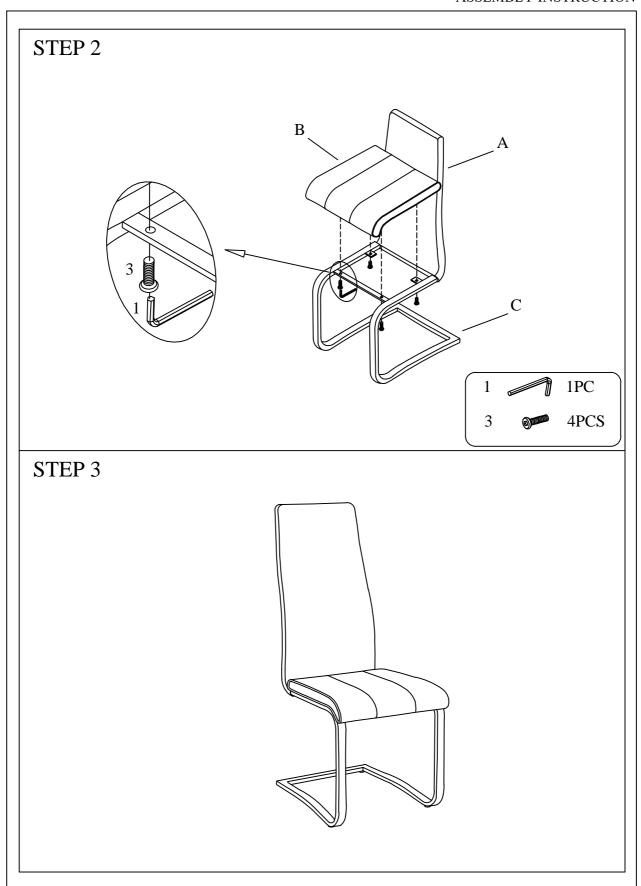

assembly.
- 3. Please follow attached instructions in the same sequence as numbered to assure fast & easy assembly.



#### ! Warning!

- 1. Don't attempt to repair or modify parts that are broken or defective. Please contact the store immediately.
- 2. This product is for home use only and not intended for commercial establishment.





ASSEMBLY TIME PER UNIT:

30 MINUTES

### PARTS IDENTIFICATION



NOTE: QUANTITIES SHOWN ARE FOR FOUR CHAIRS

| Z  | HARDWARE PACKAGE        |        |       |
|----|-------------------------|--------|-------|
| NO | DESCRIPTION             | FIGURE | QTY   |
| 1  | ALLEN WRENCH Ø1/4"*57MM |        | 4PCS  |
| 2  | ALLEN BOLT Ø1/4"*10MM   | 0      | 16PCS |
| 3  | ALLEN BOLT Ø1/4"*15MM   | 9      | 16PCS |

## NOTE: QUANTITIES SHOWN ARE FOR FOUR CHAIRS





Page 4 OF 4