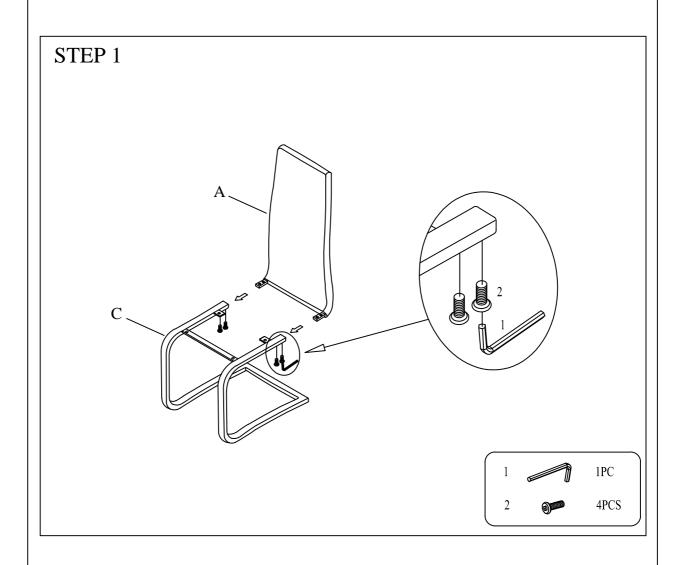

### PARTS IDENTIFICATION

NOTE: QUANTITIES SHOWN ARE FOR FOUR CHAIRS

| Z  | HARDWARE PACKAGE        |        |       |
|----|-------------------------|--------|-------|
| NO | DESCRIPTION             | FIGURE | QTY   |
| 1  | ALLEN WRENCH Ø1/4"*57MM |        | 4PCS  |
| 2  | ALLEN BOLT Ø1/4"*10MM   | 0      | 16PCS |
| 3  | ALLEN BOLT Ø1/4"*15MM   | 9      | 16PCS |