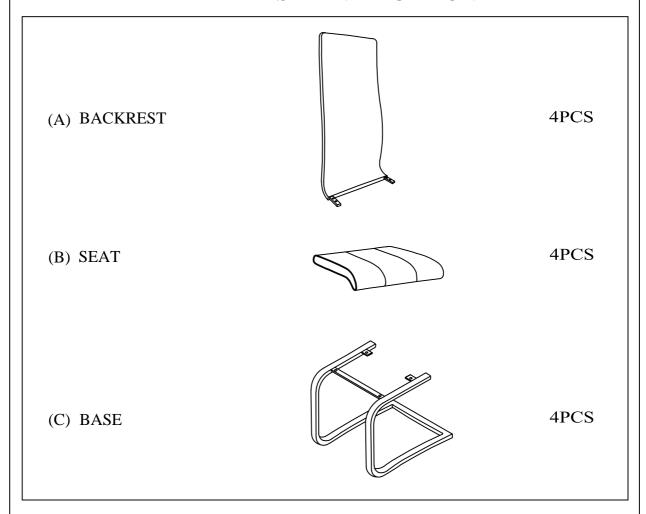

### PARTS IDENTIFICATION

NOTE: QUANTITIES SHOWN ARE FOR FOUR CHAIRS

| Z  | HARDWARE PACKAGE        |        |       |
|----|-------------------------|--------|-------|
| NO | DESCRIPTION             | FIGURE | QTY   |
| 1  | ALLEN WRENCH Ø1/4"*57MM |        | 4PCS  |
| 2  | ALLEN BOLT Ø1/4"*10MM   | 0      | 16PCS |
| 3  | ALLEN BOLT Ø1/4"*15MM   | 9      | 16PCS |

## NOTE: QUANTITIES SHOWN ARE FOR FOUR CHAIRS

Page 4 OF 4