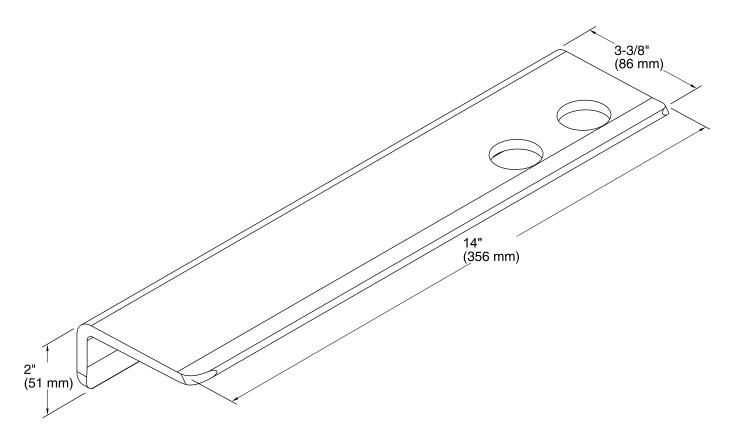

surfaces, inside or outside the shower space.
- Integral holes for hanging razors and other items.
- Designed for quick water drainage and easy cleaning.
- Removable for more thorough cleaning.
- Wall attachment is concealed, leaving no visible caulk line.
- Cleat system installation allows shelf to be removed without tools.

#### Material

• Durable anodized aluminum.





### **Codes/Standards**

None Applicable

### KOHLER<sup>®</sup> Limited Warranty – Choreograph<sup>™</sup> Walls and Accessories

See website for detailed warranty information.

#### **Available Colors/Finishes**

Color tiles intended for reference only.

#### Color Code Description



SHP Bright Polished SilverABZ Anodized Dark Bronze

BNK

BNK Anodized Brushed Nickel





## Choreograph® 14" Floating Shelf K-97622



## **Technical Information**

All product dimensions are nominal.

# Notes

Install this product according to the installation guide.

Requires 2x4 backing to be installed.