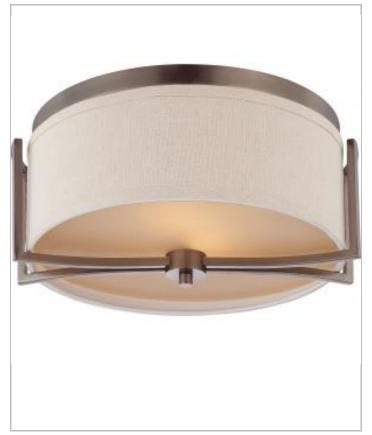

## General

| Finish                    | Hazel Bronze |
|---------------------------|--------------|
| Style                     | Contemporary |
| Number of Lamps           | 2            |
| Height (in.)              | 7.13         |
| Width (in.)               | 14.75        |
| Indoor or Outdoor Fixture | Indoor       |

| Specifications   |               |
|------------------|---------------|
| Base             | Medium        |
| Bulb Type        | Incandescent  |
| Max Wattage      | 60            |
| Voltage          | 120V          |
| Bulb Included    | No            |
| Weight (lb.)     | 7.28          |
| Fixture Type     | Flush Mount   |
| Fixture Material | Glass / Metal |