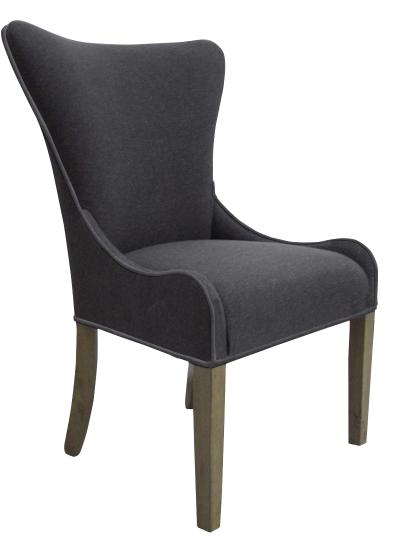

### 7268 CHRISTINE

### **DIMENSIONS**

OVERALL: Width 28.5" Depth 26.5" Height 40" SEATING AREA: Seat Width 20" Seat Depth 18" Seat Height 20" Arm Height 20.25"

#### **FEATURES SEAT CUSHION:** Tight

**BACK CUSHION:** Tight

#### **OPTIONS** WOOD FINISH: Specify Satin Black (B), French Roast (F),

Aged Grey (G), or Vintage Brown (V)

# **ENHANCEMENTS**

Refer to Price List for charges FRAME TRIM:

**Contrasting Welt** Contrasting Welt on Bias