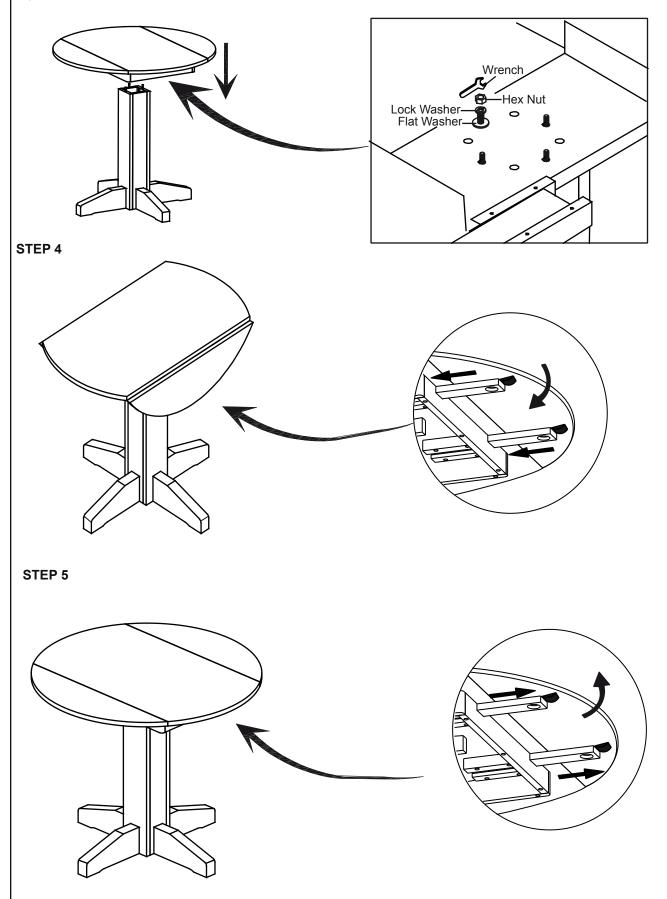

# **Assembly Instructions**

## **DROP LEAF PEDESTAL TABLE TOP & BASE**

## STEP 3

Align and attach the table top to the pedestal. Insert a **Flat Washers**, **Lock Washers** and **Hex Nuts** onto the hanger bolts. Tighten all **Hex Nuts** with the provided **Wrench**.