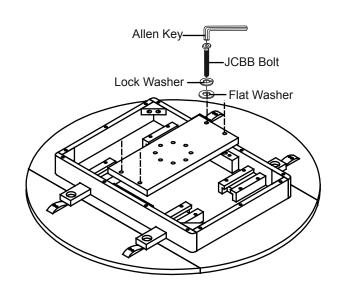

### STEP 2

Position the table top upside down on a smooth, protective surface such as carpet. Attach Mounting Plate as shown. Secure with **Flat Washers, Lock Washers** and **JCBB Bolt,** then tighten all **JCBB Bolts** with **Allen Key** provided.