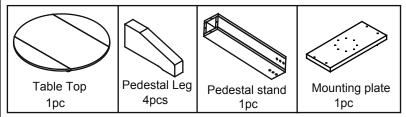

# **Assembly Instructions**

#### **DROP LEAF PEDESTAL TABLE TOP & BASE**

#### HARDWARE PART:



### **TABLE PARTS:**



NOTE: THE UNIT SHOULD BE ASSEMBLED BY 2 OR MORE PEOPLE.

#### STEP 1

Turn the pedestal upside down. Attach legs by inserting hanger bolts through pre-drilled holes on pedestal. Put a **Flat Washers**, **Lock Washers** and **Hex Nut** onto the hanger bolts then tighten with the provided **Wrench**.



### STEP 2

Position the table top upside down on a smooth, protective surface such as carpet. Attach Mounting Plate as shown. Secure with **Flat Washers, Lock Washers** and **JCBB Bolt,** then tighten all **JCBB Bolts** with **Allen Key** provided.



# **Assembly Instructions**

## **DROP LEAF PEDESTAL TABLE TOP & BASE**

## STEP 3

Align and attach the table top to the pedestal. Insert a **Flat Washers**, **Lock Washers** and **Hex Nuts** onto the hanger bolts. Tighten all **Hex Nuts** w