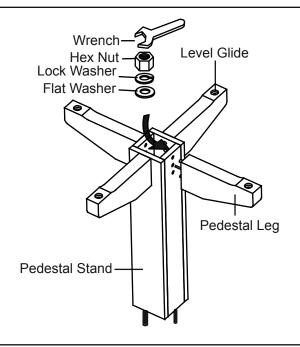

#### STEP 1

Turn the pedestal upside down. Attach legs by inserting hanger bolts through pre-drilled holes on pedestal. Put a **Flat Washers**, **Lock Washers** and **Hex Nut** onto the hanger bolts then tighten with the provided **Wrench**.