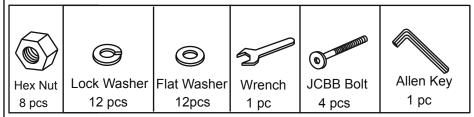

# **Assembly Instructions**

#### **DROP LEAF PEDESTAL TABLE TOP & BASE**

#### HARDWARE PART:



### **TABLE PARTS:**



NOTE: THE UNIT SHOULD BE ASSEMBLED BY 2 OR MORE PEOPLE.

#### STEP 1

Turn the pedestal upside down. Attach legs by inserting hanger bolts through pre-drilled holes on pedestal. Put a **Flat Washers**, **Lock Washers** and **Hex Nut** onto the hanger bolts then tighten with the provided **Wrench**.



### STEP 2

Position the table top upside down on a smooth, protective surface such as carpet. Attach Mounting Plate as shown. Secure with **Flat Washers, Lock Washers** and **JCBB Bolt,** then tighten all **JCBB Bolts** with **Allen Key** provided.



# **Assembly Instructions**

## **DROP LEAF PEDESTAL TABLE TOP & BASE**

## STEP 3

Align and attach the table top to the pedestal. Insert a **Flat Washers**, **Lock Washers** and **Hex Nuts** onto the hanger bolts. Ti