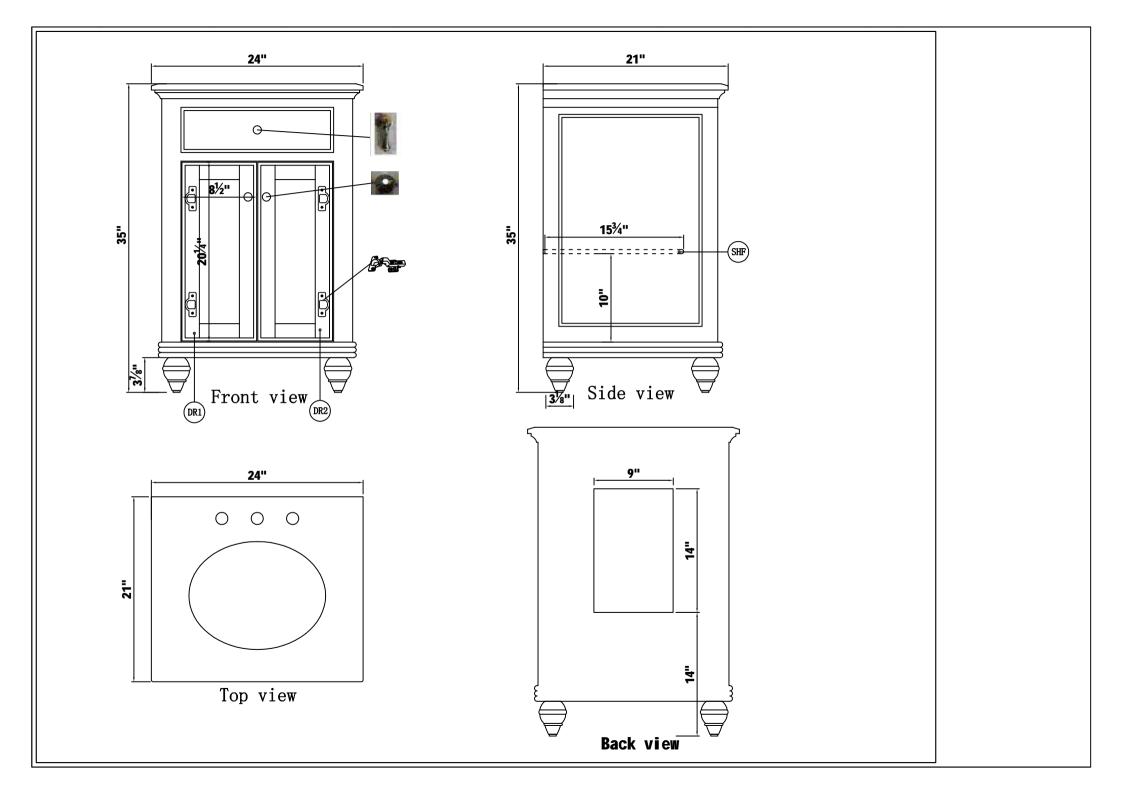

|                                                  |                                             | Finish                        | Antique White | Mirror type                                     | N/A       | Beveled glass                 | N/A                        | Frame                         | Solid wood<br>and MDF |
|--------------------------------------------------|---------------------------------------------|-------------------------------|---------------|-------------------------------------------------|-----------|-------------------------------|----------------------------|-------------------------------|-----------------------|
| Solid wood construction                          | Solid wood<br>legs                          | Drawers<br>Included           | NO            | Number of<br>Drawers                            | 0         | Joinery Type                  | SOUARE ENDED<br>BUTT JOINT | material<br>Drawer<br>railing | Metal                 |
| Drawer Length                                    | N/A                                         | Drawer Width                  | N/A           | Drawer Height                                   | N/A       | Shelves                       | Yes                        | Number of<br>Shelves          | 1                     |
| Doors<br>included                                | Yes                                         | Number of<br>Doors            | 2             | Finished Back                                   | Yes       | Hardware<br>finish            | Brushed<br>steel finish    | Assembly                      | No                    |
| Countertop<br>i ncl uded                         | Yes                                         | Countertop<br>material        | Granite       | Number of<br>Sinks<br>accommodated<br>Sink hole | 1         | Sink material                 | Porcelain                  | Sink length                   | 15.25                 |
| Sink width                                       | 12.00                                       | Sink height                   | 7.00          | Sink hole<br>size                               | 1.75      | Mounting type                 | Free-Standing              | Backsplash                    | No                    |
| Backsplash<br>length                             | N/A                                         | Backsplash<br>width           | N/A           | Backsplash<br>height                            | N/A       | Drain<br>assembly<br>included | No                         | Faucet<br>included            | No                    |
| Faucet type                                      | No                                          | Faucet hole size              | 1.50          | Faucet hole spacing                             | 8"3 Holes | Length/Diamet<br>er           | 24.00                      | Width                         | 21.00                 |
| Height                                           | 35.00                                       | Package<br>LENGTH<br>(inches) | 29.25         | Packaged<br>WIDTH (inches)                      | 26.25     | Packaged<br>Height(inches)    | 40.75                      | Package<br>Weight (lbs)       | 119.24                |
| Product<br>Weight                                | 91.52                                       | Shipment Type                 | LTL           | table top<br>width                              | 21"       | table top<br>finish           | Black                      | glass top<br>tempered         | N/A                   |
| table top<br>maximum<br>weight                   | 66 LBS                                      | Table:<br>seating<br>capacity | 1             | upholstery<br>color                             | N/A       | upholstery<br>pattern         | N/A                        | cushion<br>material           | N/A                   |
| base finish                                      | Antique White                               | powder coated<br>finish       | NO            | base material                                   | MDF       | top material                  | Grani te                   | wood species                  | Rubberwood            |
| tip over<br>restraint<br>strap                   | NO                                          | shape of top                  | Rectangle     | lift top                                        | NO        | shelf<br>material             | MDF                        | adjustable<br>shelves         | NO                    |
| Drawer Handle<br>designs &<br>Door Knob<br>Model | Pendant pulls<br>& Knobs &<br>KB113 & KB114 | saftey stop                   | Yes           | felt lined<br>drawers                           | NO        | drawer glide<br>extension     | N/A                        | drawer glide<br>material      | Metal                 |
| drawer<br>dividers                               | NO                                          | Drawer<br>Interior<br>finish  | Antique White | Ball Bearing<br>Glides                          | NO        | soft close<br>drawer glides   | N/A                        | Number of cabinets            | 1                     |
| shelf height                                     | 10"                                         | shelf width                   | 17-1/4"       | shelf depth                                     | 15-3/4"   | Shelf<br>thickness            | 1/2"                       | Any<br>certification<br>?     | NO                    |
| California Proposition 65 warning required       | YES                                         | Drawers<br>Interior<br>Height | N/A           | Drawer<br>Interior<br>Width                     | N/A       | Drawer<br>Interior<br>Depth   | N/A                        | cabinet<br>interior<br>height | 20-1/4"               |
| cabinet<br>interior<br>width                     | 17-1/4"                                     | cabinet<br>interior<br>depth  | 15-3/4"       | leg height                                      | 3-7/8"    | leg width                     | 3-1/8"                     | leg depth                     | 3-1/8"                |
| glass finish                                     | N/A                                         | stackable                     | NO            | leg design                                      | Ball feet | Armoires:<br>ring slots       | N/A                        | Armoires:<br>hooks            | N/A                   |
| armoires:<br>mirror<br>dimensions                | N/A                                         | door<br>thickness             | 7/8"          | false<br>drawers?                               | NO        | sink type                     | Undermount                 | # of faucet<br>holes          | 3                     |