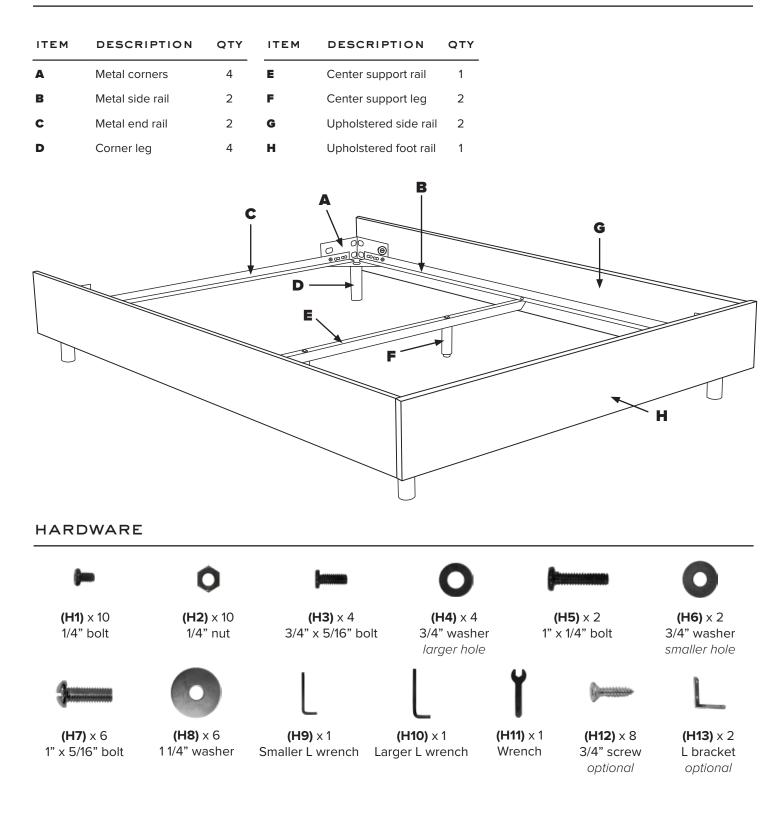

### COMPONENTS

Please note: you will need a flat head and phillips head screwdriver to assemble your bed frame.