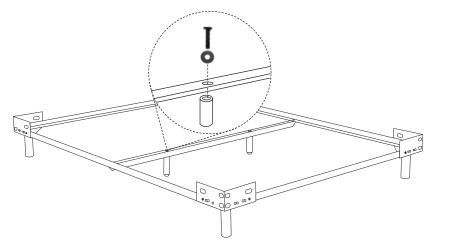

#### 2.2

Attach (F) center support legs to (E) center support rail using (H5) bolts and (H6) washer. Tighten using (H9) L wrench.