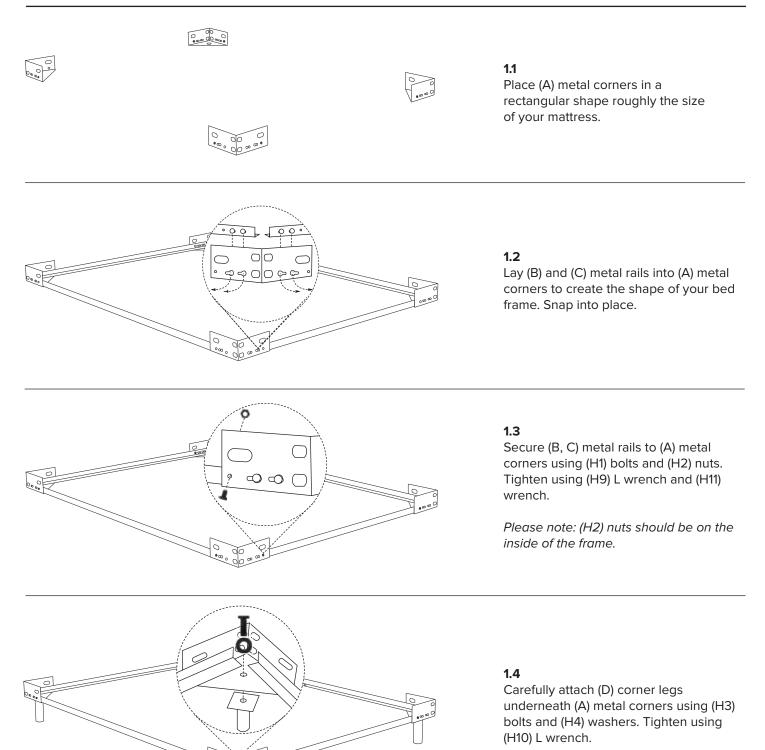

### COMPONENTS



Please note: you will need a flat head and phillips head screwdriver to assemble your bed frame.

### STEP | - BUILDING THE METAL BED FRAME

0



## STEP 2 - CENTER SUPPORT SYSTEM



### 2.1

Align holes of (E) center support rail with holes on (B) metal side rails. Attach using (H1) bolts and (H2) nut. Tighten using (H9, H11) wrenches.

Please note: (E) center support rail attaches underneath (B) metal side rails.



#### 2.2

Attach (F) center support legs to (E) center support rail using (H5) bolts and (H6) washer. Tighten using (H9) L wrench.

## STEP 3 - ATTACHING THE UPHOLSTERED RAILS



#### 3.1

Loosely attach (G, H) upholstered rails to bed frame using (H7) bolts and (H8) washers.

Please note: if (G) upholstered side rails have an additional hole, make sure the hole faces upwards and away from the (H) upholstered foot rail.

### STEP 3 - ATTACHING THE UPHOLSTERED RAILS CONTINUED



#### 3.2

Push (G) upholstered side rai