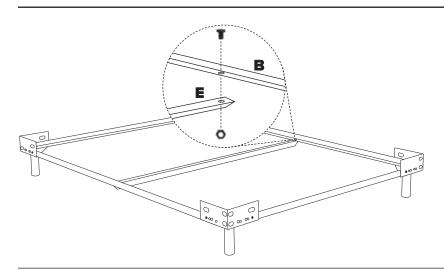

### 2.1

Align holes of (E) center support rail with holes on (B) metal side rails. Attach using (H1) bolts and (H2) nut. Tighten using (H9, H11) wrenches.

Please note: (E) center support rail attaches underneath (B) metal side rails.