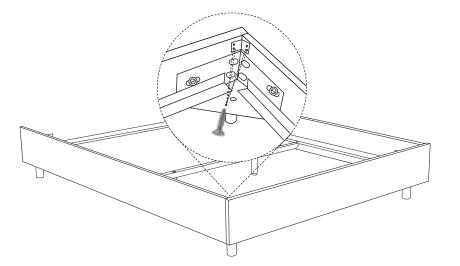

#### 3.3 (OPTIONAL)

To reinforce stability of (G, H) upholstered rails, use a phillips screwdriver to attach (H13) L brackets using (H12) screws.

Please note: this requires screwing (H12) directly into the upholstered side rail.