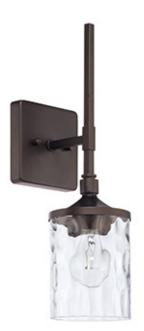

# **1 LIGHT WALLCHIERE**

Bronze

Available Finishes: Aged Brass (AD), Brushed Nickel (BN), Bronze (BZ), Matte Black (MB), Urban Brown (UB)

# **DIMENSIONS**

Dimensions: 5"W x 17.25"H x 6.25"E

Product Weight: 2.5 lbs. Backplate: 5"W x 5"H x 1"E

Junction: Ctr/Top: 10"; Ctr/Btm: 7"

# **GLASS DESCRIPTION**

Clear Water Glass

Glass Dimensions: 4.5"W X 6.25"H