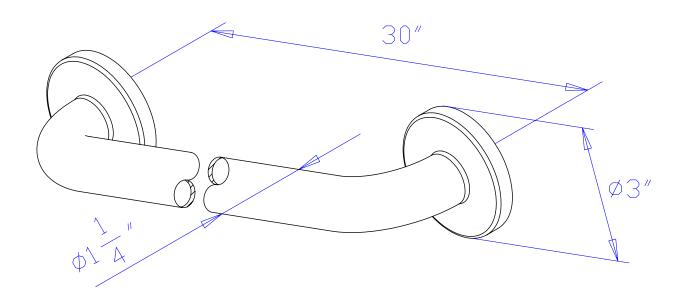

MODEL SHOWN: EGB1418CS

**Note:** Photo above and Drawing below shows overall style of the product, handle styles may be different to the product model number this specification sheet is refering to

#### **DESCRIPTION:**

Decorative Grab Bar, 1-1/4" OD, 30" Length

## WATER FLOW RATE (If applicable):

Not Applicable

## **AVAILABLE FINISHES:**

Satin Nickel

## **CARTRIDGES** (If applicable):

| CARTRIDGE TYPE                 | MODEL # |
|--------------------------------|---------|
| Hot Cartridge                  | NA      |
| Cold Cartridge                 | NA      |
| Shared or Single H&C Cartridge | NA      |
| Diverter (If applicable)       | NA      |

**Note:** Please always check with Elements of Design Customer Service for Cartridge Model Number Verification before you order.