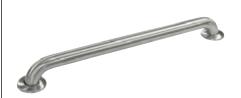

# MODEL#:**EGB1430CS**PRODUCT SPECIFICATION SHEET

MODEL SHOWN: EGB1418CS

**Note:** Photo above and Drawing below shows overall style of the product, handle styles may be different to the product model number this specification sheet is refering to

#### **DESCRIPTION:**

Decorative Grab Bar, 1-1/4" OD, 30" Length

## **AVAILABLE FINISHES:**

Satin Nickel