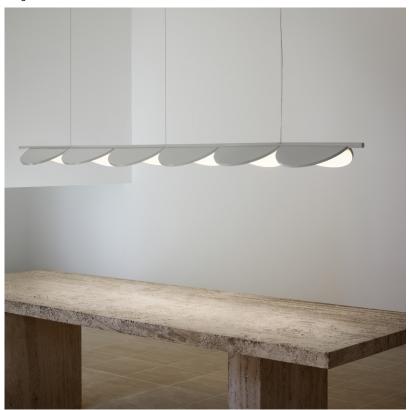

## Almendra S6 Primer, Bay Blue Metalized - Specification Sheet by Patricia Urquiola, 2022

Mounting Ceiling Pendant

Lamp (Bulb) Description LED 90W 8400lm 2700K CRI95

Environment Indoor - Dry Location

Dimming 0-10V (120Vac or 277Vac) or ELV (120Vac Only) or Triac (120Vac Only)

Finish Bay Blue Metallized

Technical and Product Description Almendra is a modular suspended lighting system providing diffused light

emission, available in linear and organic leaf-like compositions.

Each lighting unit contains an integrated Edge Lighting technology and can

rotate up to a 60¬ angle to change the direction of the light emitted.

The product has been designed according to the International Sustainability and Carbon Certification (ISCC) standards. It is assembled without glued

components so that it can be completely separated for easy recycling.

Almendra Linear: The linear module can be set to obtain multiple configurations

with 3, 4 or 6 lights, which can be positioned downwards or upwards.