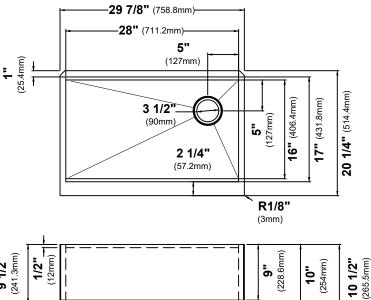

### **Sink Dimensions**

Overall Dimensions: 29 7/8" x 20 1/4"

Bowl Dimensions: 28" x 16"

Sink Depth: 10"