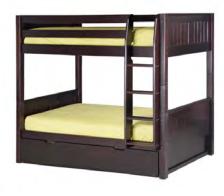

# BUNK BEDS TODAY, TWIN BEDS TOMORROW.

Arch Spindle Bunk Bed

Mission Bunk Bed with Modesty Panels

Panel Bunk Bed with Under Bed Drawers and Modesty Panels

Arch Spindle Bunk Bed with Under Bed Drawers, Modesty Panels

Mission Bunk Bed with Under Bed Drawers, Modesty Panels

Panel Bunk Bed

#### **Configure Your Space...**

Our ladders can be attached to all four sides of the Bunk Bed, to give more flexibility in setting up your child's room.

They separate into 2 Twin Beds when needed. Add our Under Bed Storage and/or trundle to make even better use of your space.