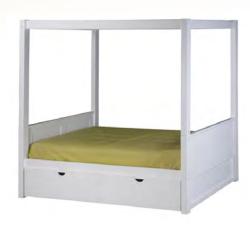

# EASY DRESS UP BEDS

Panel Canopy Bed with Under Bed Storage Drawers, Modesty Panels (Fabric not included)

Arch Spindle Canopy Bed

Panel Canopy Bed

4 Panel Cano[y bed with Inder Bed Storage Drawers, Modesty Panels