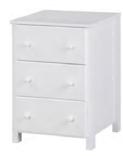

# SOLID WOOD CABINETS

**FLEXIBILE SLEEK DESIGN** 

#### **Natural Solid Wood**

All Chests, Dressers and Cabinets are made exclusively of solid wood. We do not use any "MDF" or "Particle Board" in our production. That means

longer lasting and environmentally healthier furniture for your home.

### **Multi Purpose Design**

Case goods are designed to be used either as under bed storage together with our Loft Beds, or used separately. Either way their beautiful and timeless design elements are sure to be treasured for years to come!

5 Drawer Chest 36"w x 48"h x 17"d

Mini Armor 36"w x 48"h x 17"d

Mini Armor 36"w x 48"h x 17"d

5 Drawer Chest 36"w x 48"h x 17"d

Mini Armor 36"w x 48"h x 17"d

Mini Armor 36"w x 48"h x 17"d

3 Drawer Narrower Chest 23"w x 30.5"h x 17"d