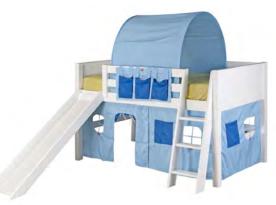

# NEED TO OPTIMIZE SPACE?

Arch SpindleLow Loft Bed with tent and Dome

Panel Low Loft bed with Low Chests

Mission Low Loft Bed with Retrackable Desk and Lateral Ladder

Panel Low Loft Bed with Slide, Tent and Dome

### Make if Fun...

Add our Under Bed Tent and/or Slide Kit and wow your children!