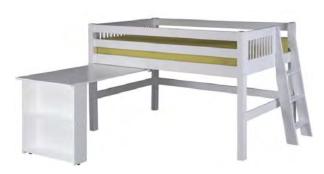

### Make it functional...

Add our Retractable Desk and/or Storage Cabinet and your child has a neat study center!

Mission Low Loft Bed Retrackable Desk and Lateral Ladder

Loft Bed with Full Leanth Desk

High Loft Bed with 5 Drawer Chest

Panel Loft bed with Full Length Desk 36" Wide Chest

Mission loft bed with Full Length Desk 36" W West Leateral Ladder

Mission Loft Bed with Twin Bed 5 Drawer Chest

Mission Loft Bed with Desk 5 Drawer Chest and Ladder

Panel Loft Bed with Full length Desk and narrow Chest

0