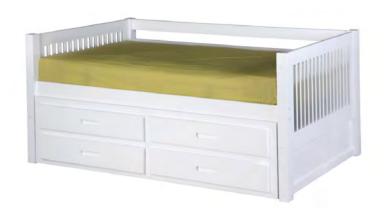

### **Need a Day Bed?**

Just add on one our Full Length Guard Rail Kits to the back of your Twin Bed and your new Day Bed is ready to go!

### **But Wait, Don't Stop There...**

Add our Under Bed Trundle Kit for sleepovers, or our Under Bed Drawers Kit for extra storage.