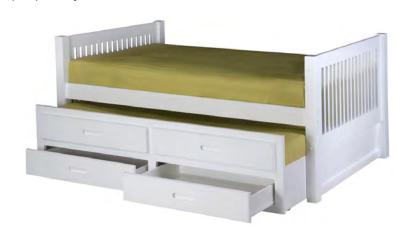

### **Need a Day Bed?**

Just add on one our Full Length Guard Rail Kits to the back of your Twin Bed and your new Day Bed is ready to go!

### **But Wait, Don't Stop There...**

Add our Under Bed Trundle Kit for sleepovers, or our Under Bed Drawers Kit for extra storage.