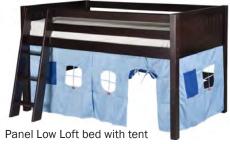

# NEED TO OPTIMIZE SPACE?

Arch SpindleLow Loft Bed with tent and Dome

Panel Low Loft bed with Low Chests

Mission Low Loft Bed with Retrackable Desk and Lateral Ladder

Panel Low Loft Bed with Slide, Tent and Dome

### Make if Fun...

Add our Under Bed Tent and/or Slide Kit and wow your children!