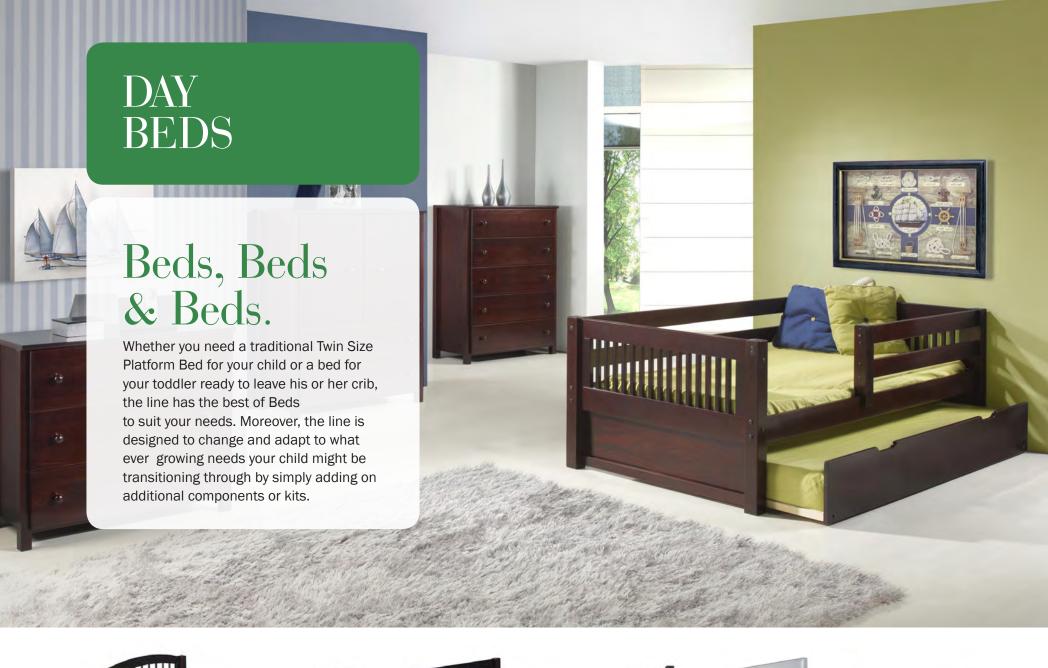

### One Bed, Many Options.

Bedding system uniquely designed to adapt and change to the growing needs of children. At the base is our standard Twin Size Platform Bed which can be adapted into many different variations. Depending upon individual needs or tastes, by simply adding on additional parts or extension kits, your options grow. As illustrated, by adding a Back Guard Rail Kit, the bed is transformed into a Day Bed. Add on a Low Leg Extension Kit and it becomes a Low Loft Bed. Add a second Bed with the Bunk Bed Kit and you have a Bunk Bed. The transitional possibilities are virtually endless! At any stage, whatever your child's current bedding needs are, offers one of the most complete juvenile bedding lines in the US market. Our line offers many of the highest quality beds available, be it Twin Beds, Day Beds, Toddler Beds, Loft Beds, and Bunk Beds, etc.

### **Need a Day Bed?**

Just add on one our Full Length Guard Rail Kits to the back of your Twin Bed and your new Day Bed is ready to go!