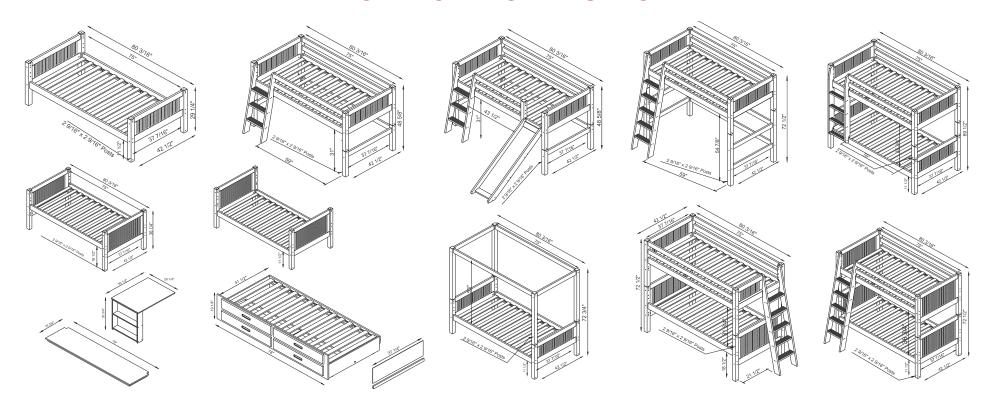

thier furniture for your home.

### **Multi Purpose Design**

Case goods are designed to be used either as under bed storage together with our Loft Beds, or used separately. Either way their beautiful and timeless design elements are sure to be treasured for years to come!



5 Drawer Chest 36"w x 48"h x 17"d



Mini Armor 36"w x 48"h x 17"d



Mini Armor 36"w x 48"h x 17"d



5 Drawer Chest 36"w x 48"h x 17"d



Mini Armor 36"w x 48"h x 17"d



Mini Armor 36"w x 48"h x 17"d



3 Drawer Narrower Chest 23"w x 30.5"h x 17"d



6 Drawer Dresser 51"w x 30.5"h x 17"d



3 Drawer 1 Door Dresser 51"w x 30.5"h x 17"d



2 Door Low Cabinet 36"w x 30.5"h x 17"d



2 Door Low Cabinet 36"w x 30.5"h x 17"d

## BUILD YOUR BED

### THE SYSTEM IS SO EASY.



















# DIMENTIONS & SPECIFICATIONS



### THINKING OUT OF THE BED.



Double Barrell Steel Connector System