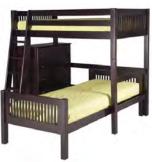

# NEED TO OPTIMIZE EVEN MORE SPACE?

Mission Loft Bed with Twin bed Lateral Ladder

Panel Loft Bed with with Long Desk, Narrow chest Cabint

Panel Loft Bed with Full Length Desk, 23"W Chest 36"W Dresser

Mission Loft Bed with 5
Drawer Chest Lateral Ladder

Panel Loft bed with Full Length Desk 36" Wide Chest

Mission loft bed with Full Length Desk 36" W West Leateral Ladder

Mission Loft Bed with Twin Bed 5 Drawer Chest

Mission Loft Bed with Desk 5 Drawer Chest and Ladder