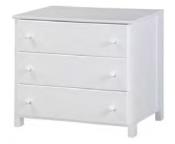

5 Drawer Chest 36"w x 48"h x 17"d

Mini Armor 36"w x 48"h x 17"d

Mini Armor 36"w x 48"h x 17"d

5 Drawer Chest 36"w x 48"h x 17"d

Mini Armor 36"w x 48"h x 17"d

Mini Armor 36"w x 48"h x 17"d

3 Drawer Narrower Chest 23"w x 30.5"h x 17"d