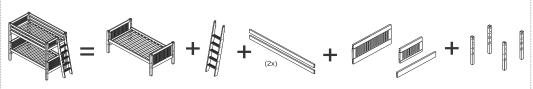

### One Bed, Many Options.

Bedding system uniquely designed to adapt and change to the growing needs of children. At the base is our standard Twin Size Platform Bed which can be adapted into many different variations. Depending upon individual needs or tastes, by simply adding on additional parts or extension kits, your options grow. As illustrated, by adding a Back Guard Rail Kit, the bed is transformed into a Day Bed. Add on a Low Leg Extension Kit and it becomes a Low Loft Bed. Add a second Bed with the Bunk Bed Kit and you have a Bunk Bed. The transitional possibilities are virtually endless! At any stage, whatever your child's current bedding needs are, offers one of the most complete juvenile bedding lines in the US market. Our line offers many of the highest quality beds available, be it Twin Beds, Day Beds, Toddler Beds, Loft Beds, and Bunk Beds, etc.

# Time for a Change.

Looking for a bed for your child with a little more to offer? We have the best and most versatile Low Loft Bed lines on today's market. Offering a range of choices in styles and finishes, they are sure to be a hit with your child. Already have one of our twin beds? Just add on one of our many transitional kits for Low Loft Beds and transform your child's current bed into an adventure! Make the most sense out of your space - add storage. Its easy!

#### **Configure Your Space...**

Our ladders can be attached to all four sides of the Bunk Bed, to give more flexibility in setting up your child's room.

They separate into 2 Twin Beds when needed. Add our Under Bed Storage and/or trundle to make even better use of your space.