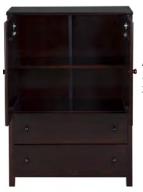

# SOLID WOOD CABINETS

**FLEXIBILE SLEEK DESIGN** 

#### **Natural Solid Wood**

All Chests, Dressers and Cabinets are made exclusively of solid wood. We do not use any "MDF" or "Particle Board" in our production. That means

longer lasting and environmentally healthier furniture for your home.

### **Multi Purpose Design**

Case goods are designed to be used either as under bed storage together with our Loft Beds, or used separately. Either way their beautiful and timeless design elements are sure to be treasured for years to come!

6 Drawer Dresser 51"w x 30.5"h x 17"d

3 Drawer 1 Door Dresser 51"w x 30.5"h x 17"d

2 Door Low Cabinet 36"w x 30.5"h x 17"d

2 Door Low Cabinet 36"w x 30.5"h x 17"d