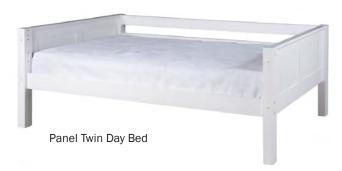

### **Need a Day Bed?**

Just add on one our Full Length Guard Rail Kits to the back of your Twin Bed and your new Day Bed is ready to go!