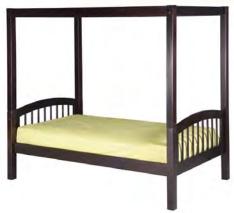

# EASY DRESS UP BEDS

Panel Canopy Bed with Under Bed Storage Drawers, Modesty Panels (Fabric not included)

Arch Spindle Canopy Bed

Panel Canopy Bed

4 Panel Cano[y bed with Inder Bed Storage Drawers, Modesty Panels