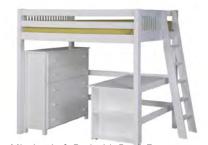

### Make it functional...

Add our Retractable Desk and/or Storage Cabinet and your child has a neat study center!

Mission Low Loft Bed Retrackable Desk and Lateral Ladder

Loft Bed with Full Leanth Desk

High Loft Bed with 5 Drawer Chest

# NEED TO OPTIMIZE EVEN MORE SPACE?

Mission Loft Bed with Twin bed Lateral Ladder

Panel Loft Bed with with Long Desk, Narrow chest Cabint

Panel Loft Bed with Full Length Desk, 23"W Chest 36"W Dresser

Mission Loft Bed with 5
Drawer Chest Lateral Ladder