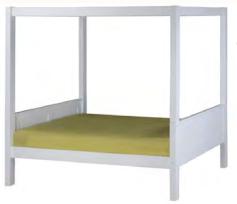

# EASY DRESS UP BEDS

Panel Canopy Bed with Under Bed Storage Drawers, Modesty Panels (Fabric not included)

Arch Spindle Canopy Bed

Panel Canopy Bed

4 Panel Cano[y bed with Inder Bed Storage Drawers, Modesty Panels