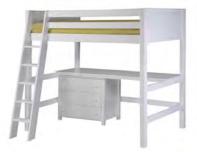

### Make it functional...

Add our Retractable Desk and/or Storage Cabinet and your child has a neat study center!

Mission Low Loft Bed Retrackable Desk and Lateral Ladder

Loft Bed with Full Leanth Desk

High Loft Bed with 5 Drawer Chest

# NEED TO OPTIMIZE EVEN MORE SPACE?

Mission Loft Bed with Twin bed Lateral Ladder

Panel Loft Bed with with Long Desk, Narrow chest Cabint

Panel Loft Bed with Full Length Desk, 23"W Chest 36"W Dresser

Mission Loft Bed with 5
Drawer Chest Lateral Ladder