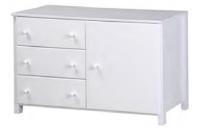

6 Drawer Dresser 51"w x 30.5"h x 17"d

3 Drawer 1 Door Dresser 51"w x 30.5"h x 17"d

2 Door Low Cabinet 36"w x 30.5"h x 17"d

2 Door Low Cabinet 36"w x 30.5"h x 17"d