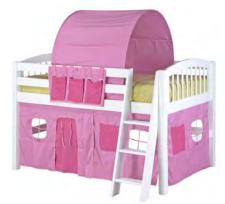

# NEED TO OPTIMIZE SPACE?

Arch SpindleLow Loft Bed with tent and Dome

Panel Low Loft bed with Low Chests

Mission Low Loft Bed with Retrackable Desk and Lateral Ladder

Panel Low Loft Bed with Slide, Tent and Dome

### Make if Fun...

Add our Under Bed Tent and/or Slide Kit and wow your children!