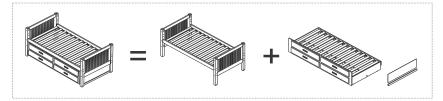

### One Bed, Many Options.

Bedding system uniquely designed to adapt and change to the growing needs of children. At the base is our standard Twin Size Platform Bed which can be adapted into many different variations. Depending upon individual needs or tastes, by simply adding on additional parts or extension kits, your options grow. As illustrated, by adding a Back Guard Rail Kit, the bed is transformed into a Day Bed. Add on a Low Leg Extension Kit and it becomes a Low Loft Bed. Add a second Bed with the Bunk Bed Kit and you have a Bunk Bed. The transitional possibilities are virtually endless! At any stage, whatever your child's current bedding needs are, offers one of the most complete juvenile bedding lines in the US market. Our line offers many of the highest quality beds available, be it Twin Beds, Day Beds, Toddler Beds, Loft Beds, and Bunk Beds, etc.

### **But Wait, Don't Stop There...**

Add our Under Bed Trundle Kit for sleepovers, or our Under Bed Drawers Kit for extra storage.