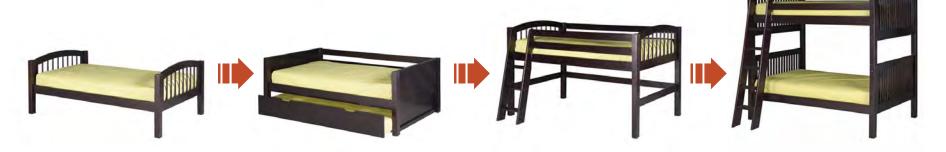

### One Bed, Many Options.

Bedding system uniquely designed to adapt and change to the growing needs of children. At the base is our standard Twin Size Platform Bed which can be adapted into many different variations. Depending upon individual needs or tastes, by simply adding on additional parts or extension kits, your options grow. As illustrated, by adding a Back Guard Rail Kit, the bed is transformed into a Day Bed. Add on a Low Leg Extension Kit and it becomes a Low Loft Bed. Add a second Bed with the Bunk Bed Kit and you have a Bunk Bed. The transitional possibilities are virtually endless! At any stage, whatever your child's current bedding needs are, offers one of the most complete juvenile bedding lines in the US market. Our line offers many of the highest quality beds available, be it Twin Beds, Day Beds, Toddler Beds, Loft Beds, and Bunk Beds, etc.

### **Need a Day Bed?**

Just add on one our Full Length Guard Rail Kits to the back of your Twin Bed and your new Day Bed is ready to go!

#### **How about a Toddler Bed?**

Need a little more security for your little one, add on our Half Front Guard Rail Kit and you have the perfect toddler bed for present and future use.

### **But Wait, Don't Stop There...**

Add our Under Bed Trundle Kit for sleepovers, or our Under Bed Drawers Kit for extra storage.