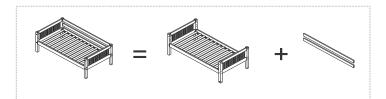

### One Bed, Many Options.

Bedding system uniquely designed to adapt and change to the growing needs of children. At the base is our standard Twin Size Platform Bed which can be adapted into many different variations. Depending upon individual needs or tastes, by simply adding on additional parts or extension kits, your options grow. As illustrated, by adding a Back Guard Rail Kit, the bed is transformed into a Day Bed. Add on a Low Leg Extension Kit and it becomes a Low Loft Bed. Add a second Bed with the Bunk Bed Kit and you have a Bunk Bed. The transitional possibilities are virtually endless! At any stage, whatever your child's current bedding needs are, offers one of the most complete juvenile bedding lines in the US market. Our line offers many of the highest quality beds available, be it Twin Beds, Day Beds, Toddler Beds, Loft Beds, and Bunk Beds, etc.

## BUILD YOUR BED

### THE SYSTEM IS SO EASY.