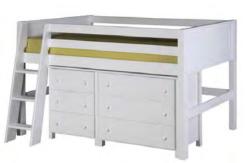

# NEED TO OPTIMIZE SPACE?

Arch SpindleLow Loft Bed with tent and Dome

Panel Low Loft bed with Low Chests

Mission Low Loft Bed with Retrackable Desk and Lateral Ladder

Panel Low Loft Bed with Slide, Tent and Dome

Mission Low Loft Bed with Low Chests & Lateral Ladder

Mission Low Loft Bed with Retrackable Desk and Lateral Ladder

### Extra Storage...

Add on our Dressers specially designed to fit under our Loft Beds to maximize storage.