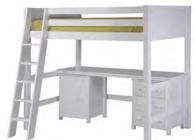

### Make it functional...

Add our Retractable Desk and/or Storage Cabinet and your child has a neat study center!

Mission Low Loft Bed Retrackable Desk and Lateral Ladder

Loft Bed with Full Leanth Desk

High Loft Bed with 5 Drawer Chest

# NEED TO OPTIMIZE EVEN MORE SPACE?

Mission Loft Bed with Twin bed Lateral Ladder

Panel Loft Bed with with Long Desk, Narrow chest Cabint

Panel Loft Bed with Full Length Desk, 23"W Chest 36"W Dresser

Mission Loft Bed with 5
Drawer Chest Lateral Ladder