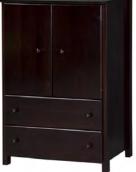

# SOLID WOOD CABINETS

**FLEXIBILE SLEEK DESIGN** 

#### **Natural Solid Wood**

All Chests, Dressers and Cabinets are made exclusively of solid wood. We do not use any "MDF" or "Particle Board" in our production. That means

longer lasting and environmentally healthier furniture for your home.

### **Multi Purpose Design**

Case goods are designed to be used either as under bed storage together with our Loft Beds, or used separately. Either way their beautiful and timeless design elements are sure to be treasured for years to come!

5 Drawer Chest 36"w x 48"h x 17"d

Mini Armor 36"w x 48"h x 17"d

Mini Armor 36"w x 48"h x 17"d

5 Drawer Chest 36"w x 48"h x 17"d

Mini Armor 36"w x 48"h x 17"d

Mini Armor 36"w x 48"h x 17"d

3 Drawer Narrower Chest 23"w x 30.5"h x 17"d