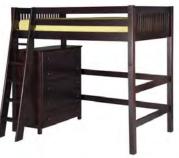

# NEED TO OPTIMIZE EVEN MORE SPACE?

Mission Loft Bed with Twin bed Lateral Ladder

Panel Loft Bed with with Long Desk, Narrow chest Cabint

Panel Loft Bed with Full Length Desk, 23"W Chest 36"W Dresser

Mission Loft Bed with 5
Drawer Chest Lateral Ladder

Panel Loft bed with Full Length Desk 36" Wide Chest

Mission loft bed with Full Length Desk 36" W West Leateral Ladder

Mission Loft Bed with Twin Bed 5 Drawer Chest

Mission Loft Bed with Desk 5 Drawer Chest and Ladder