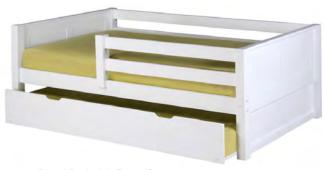

# FIT THE BED TO YOUR CHILD

Panel Bed with Front/Rear Safety Rail and Turdle

### **Need a Day Bed?**

Just add on one our Full Length Guard Rail Kits to the back of your Twin Bed and your new Day Bed is ready to go!

### **But Wait, Don't Stop There...**

Add our Under Bed Trundle Kit for sleepovers, or our Under Bed Drawers Kit for extra storage.