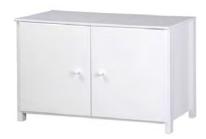

6 Drawer Dresser 51"w x 30.5"h x 17"d

3 Drawer 1 Door Dresser 51"w x 30.5"h x 17"d

2 Door Low Cabinet 36"w x 30.5"h x 17"d

2 Door Low Cabinet 36"w x 30.5"h x 17"d