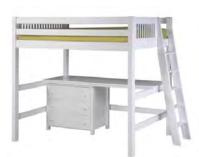

### Make it functional...

Add our Retractable Desk and/or Storage Cabinet and your child has a neat study center!

Mission Low Loft Bed Retrackable Desk and Lateral Ladder

Loft Bed with Full Leanth Desk

High Loft Bed with 5 Drawer Chest

# NEED TO OPTIMIZE EVEN MORE SPACE?

Mission Loft Bed with Twin bed Lateral Ladder

Panel Loft Bed with with Long Desk, Narrow chest Cabint

Panel Loft Bed with Full Length Desk, 23"W Chest 36"W Dresser

Mission Loft Bed with 5
Drawer Chest Lateral Ladder