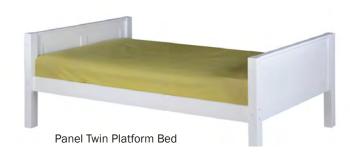

### One Bed, Many Options.

Bedding system uniquely designed to adapt and change to the growing needs of children. At the base is our standard Twin Size Platform Bed which can be adapted into many different variations. Depending upon individual needs or tastes, by simply adding on additional parts or extension kits, your options grow. As illustrated, by adding a Back Guard Rail Kit, the bed is transformed into a Day Bed. Add on a Low Leg Extension Kit and it becomes a Low Loft Bed. Add a second Bed with the Bunk Bed Kit and you have a Bunk Bed. The transitional possibilities are virtually endless! At any stage, whatever your child's current bedding needs are, offers one of the most complete juvenile bedding lines in the US market. Our line offers many of the highest quality beds available, be it Twin Beds, Day Beds, Toddler Beds, Loft Beds, and Bunk Beds, etc.

### Here today, Here tomorrow.

Our Twin Beds, made of solid, superior thick wood construction, using extra sturdy steel hardware, are the secrets to our beds longevity. They are designed with the present and future in mind!