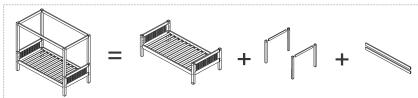

### One Bed, Many Options.

Bedding system uniquely designed to adapt and change to the growing needs of children. At the base is our standard Twin Size Platform Bed which can be adapted into many different variations. Depending upon individual needs or tastes, by simply adding on additional parts or extension kits, your options grow. As illustrated, by adding a Back Guard Rail Kit, the bed is transformed into a Day Bed. Add on a Low Leg Extension Kit and it becomes a Low Loft Bed. Add a second Bed with the Bunk Bed Kit and you have a Bunk Bed. The transitional possibilities are virtually endless! At any stage, whatever your child's current bedding needs are, offers one of the most complete juvenile bedding lines in the US market. Our line offers many of the highest quality beds available, be it Twin Beds, Day Beds, Toddler Beds, Loft Beds, and Bunk Beds, etc.

### **Need a Day Bed?**

Just add on one our Full Length Guard Rail Kits to the back of your Twin Bed and your new Day Bed is ready to go!