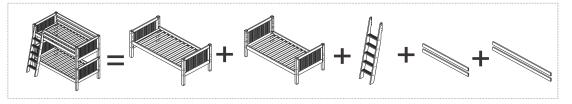

### One Bed, Many Options.

Bedding system uniquely designed to adapt and change to the growing needs of children. At the base is our standard Twin Size Platform Bed which can be adapted into many different variations. Depending upon individual needs or tastes, by simply adding on additional parts or extension kits, your options grow. As illustrated, by adding a Back Guard Rail Kit, the bed is transformed into a Day Bed. Add on a Low Leg Extension Kit and it becomes a Low Loft Bed. Add a second Bed with the Bunk Bed Kit and you have a Bunk Bed. The transitional possibilities are virtually endless! At any stage, whatever your child's current bedding needs are, offers one of the most complete juvenile bedding lines in the US market. Our line offers many of the highest quality beds available, be it Twin Beds, Day Beds, Toddler Beds, Loft Beds, and Bunk Beds, etc.

# Your Family Is Growing

When the family is growing and your space is not, a perfect solution is one of the many Bunk Bed options we offer. Our bunks are as beautiful as they are sturdy. Should you already have an Bed, add onto it with our tran-sitional kits and make it a Bunk Bed! Our extension kits and beds are fused together with our "Double Barrel Steel Connectors" to make one of the most stable Bunk Beds on the market. How smart and economical is that?

#### **Configure Your Space...**

Our ladders can be attached to all four sides of the Bunk Bed, to give more flexibility in setting up your child's room.

They separate into 2 Twin Beds when needed. Add our Under Bed Storage and/or trundle to make even better use of your space.