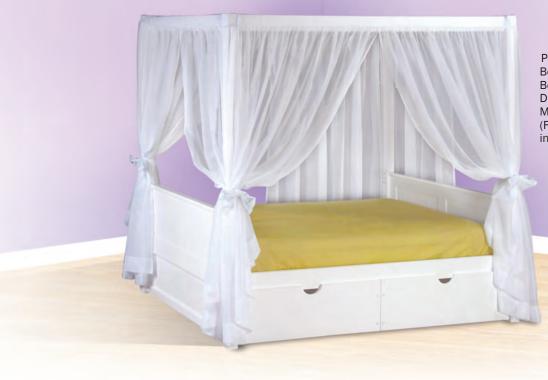

### Add on! It's really easy...

Transform any Twin Size Platform Bed by simply adding on our Canopy Bed Kit. Add extra storage with our Under Bed Drawers. Need a second bed for sleepovers?

Add our Trundle Kit for sleeping for two and keep it neater looking with our Modesty Panel Kit. Add a touch of fabric and you've got the perfect princess bed!

# EASY DRESS UP BEDS

Panel Canopy Bed with Under Bed Storage Drawers, Modesty Panels (Fabric not included)

Arch Spindle Canopy Bed

Panel Canopy Bed

4 Panel Cano[y bed with Inder Bed Storage Drawers, Modesty Panels