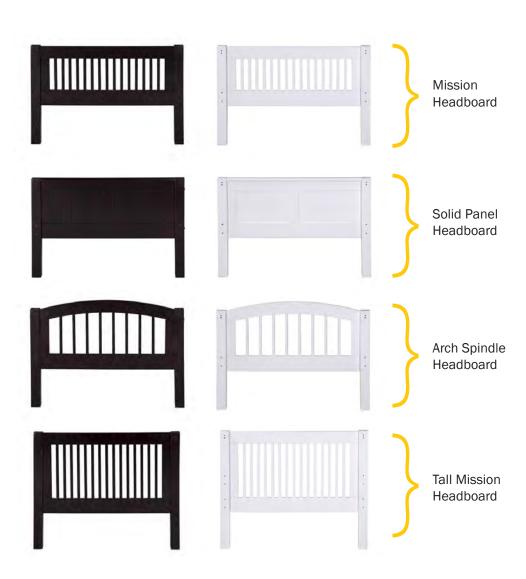

### we do More...

Beyond offering the best in flexibility, safety, durability, and healthy living elements in our furniture, we offer designs that you and your children will fall in love with. Our beutiful product line easily combines with any home decore, with a choice of three of the most popular style headboards available - Arch Spindle, Mission and Solid Panel styles. Combine this with your choice of two beautiful finishes, Cappuccino and White, you have simply the best offering in juvenile furniture for your children today.