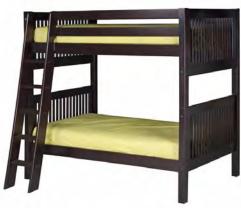

# BUNK BEDS TODAY, TWIN BEDS TOMORROW.

Arch Spindle Bunk Bed

Mission Bunk Bed with Modesty Panels

Panel Bunk Bed with Under Bed Drawers and Modesty Panels

Arch Spindle Bunk Bed with Under Bed Drawers, Modesty Panels

Mission Bunk Bed with Under Bed Drawers, Modesty Panels

Panel Bunk Bed