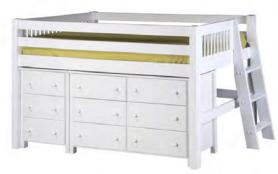

### Extra Storage...

Add on our Dressers specially designed to fit under our Loft Beds to maximize storage.

6 Drawer Dresser 51"w x 30.5"h x 17"d

3 Drawer 1 Door Dresser 51"w x 30.5"h x 17"d

2 Door Low Cabinet 36"w x 30.5"h x 17"d

2 Door Low Cabinet 36"w x 30.5"h x 17"d