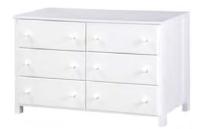

# SOLID WOOD CABINETS

**FLEXIBILE SLEEK DESIGN** 

#### **Natural Solid Wood**

All Chests, Dressers and Cabinets are made exclusively of solid wood. We do not use any "MDF" or "Particle Board" in our production. That means

longer lasting and environmentally healthier furniture for your home.

### **Multi Purpose Design**

Case goods are designed to be used either as under bed storage together with our Loft Beds, or used separately. Either way their beautiful and timeless design elements are sure to be treasured for years to come!

6 Drawer Dresser 51"w x 30.5"h x 17"d

3 Drawer 1 Door Dresser 51"w x 30.5"h x 17"d

2 Door Low Cabinet 36"w x 30.5"h x 17"d

2 Door Low Cabinet 36"w x 30.5"h x 17"d