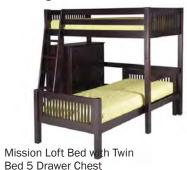

# NEED TO OPTIMIZE EVEN MORE SPACE?

Mission Loft Bed with Twin bed Lateral Ladder

Panel Loft Bed with with Long Desk, Narrow chest Cabint

Panel Loft Bed with Full Length Desk, 23"W Chest 36"W Dresser

Mission Loft Bed with 5
Drawer Chest Lateral Ladder

Panel Loft bed with Full Length Desk 36" Wide Chest

Mission loft bed with Full Length Desk 36" W West Leateral Ladder

Mission Loft Bed with Twin Bed 5 Drawer Chest

Mission Loft Bed with Desk 5 Drawer Chest and Ladder