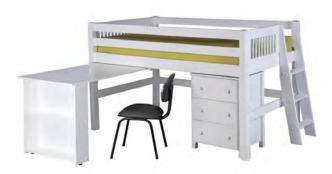

### Make it functional...

Add our Retractable Desk and/or Storage Cabinet and your child has a neat study center!

Mission Low Loft Bed Retrackable Desk and Lateral Ladder

Loft Bed with Full Leanth Desk

High Loft Bed with 5 Drawer Chest

# NEED TO OPTIMIZE EVEN MORE SPACE?

Mission Loft Bed with Twin bed Lateral Ladder

Panel Loft Bed with with Long Desk, Narrow chest Cabint

Panel Loft Bed with Full Length Desk, 23"W Chest 36"W Dresser

Mission Loft Bed with 5
Drawer Chest Lateral Ladder

Panel Loft bed with Full Length Desk 36" Wide Chest

Mission loft bed with Full Length Desk 36" W West Leateral Ladder

Mission Loft Bed with Twin Bed 5 Drawer Chest

Mission Loft Bed with Desk 5 Drawer Chest and Ladder