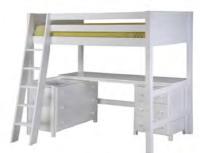

### Make it functional...

Add our Retractable Desk and/or Storage Cabinet and your child has a neat study center!

Mission Low Loft Bed Retrackable Desk and Lateral Ladder

Loft Bed with Full Leanth Desk

High Loft Bed with 5 Drawer Chest

# NEED TO OPTIMIZE EVEN MORE SPACE?

Mission Loft Bed with Twin bed Lateral Ladder

Panel Loft Bed with with Long Desk, Narrow chest Cabint

Panel Loft Bed with Full Length Desk, 23"W Chest 36"W Dresser

Mission Loft Bed with 5
Drawer Chest Lateral Ladder