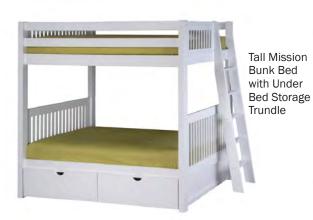

### Three Beds Plus Storage -Oh My!

Tall Bunk Beds are designed to give extra height and the flexibility which that offers. Adjust the lower bed to accommodate our Under Bed Captain's Trundle Bed, giving 3 beds plus storage. Don't need three beds? Adjust bed to standard height and add our traditional Under Bed Storage Drawers and/or Under Bed Tumble. Our Tall Bunks are designed for Lateral or Front Ladders.

Tall Mission Bunk Bed with Front Ladder