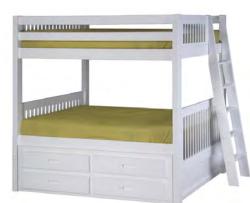

# BUNK BEDS TODAY, TWIN BEDS TOMORROW.

Arch Spindle Bunk Bed

Mission Bunk Bed with Modesty Panels

Panel Bunk Bed with Under Bed Drawers and Modesty Panels

Arch Spindle Bunk Bed with Under Bed Drawers, Modesty Panels

Mission Bunk Bed with Under Bed Drawers, Modesty Panels

Panel Bunk Bed

#### **Configure Your Space...**

Our ladders can be attached to all four sides of the Bunk Bed, to give more flexibility in setting up your child's room.

They separate into 2 Twin Beds when needed. Add our Under Bed Storage and/or trundle to make even better use of your space.