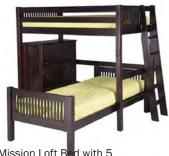

# NEED TO OPTIMIZE EVEN MORE SPACE?

Mission Loft Bed with Twin bed Lateral Ladder

Panel Loft Bed with with Long Desk, Narrow chest Cabint

Panel Loft Bed with Full Length Desk, 23"W Chest 36"W Dresser

Mission Loft Bed with 5
Drawer Chest Lateral Ladder

Panel Loft bed with Full Length Desk 36" Wide Chest

Mission loft bed with Full Length Desk 36" W West Leateral Ladder

Mission Loft Bed with Twin Bed 5 Drawer Chest

Mission Loft Bed with Desk 5 Drawer Chest and Ladder