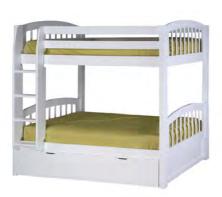

# BUNK BEDS TODAY, TWIN BEDS TOMORROW.

Arch Spindle Bunk Bed

Mission Bunk Bed with Modesty Panels

Panel Bunk Bed with Under Bed Drawers and Modesty Panels

Arch Spindle Bunk Bed with Under Bed Drawers, Modesty Panels

Mission Bunk Bed with Under Bed Drawers, Modesty Panels

Panel Bunk Bed

#### **Configure Your Space...**

Our ladders can be attached to all four sides of the Bunk Bed, to give more flexibility in setting up your child's room.

They separate into 2 Twin Beds when needed. Add our Under Bed Storage and/or trundle to make even better use of your space.