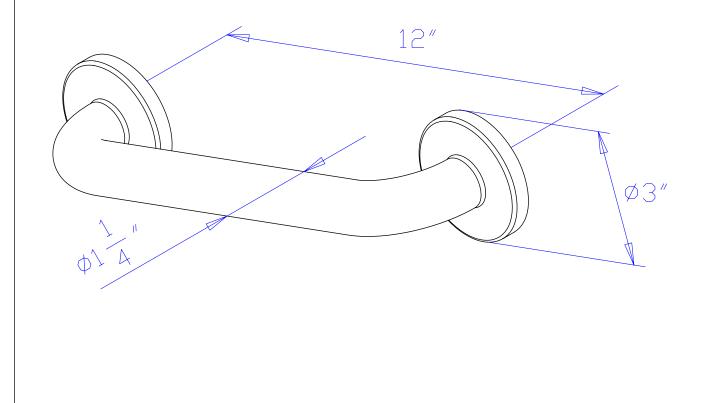

#### **DESCRIPTION:**

Decorative Grab Bar, 1-1/4" OD, 12" Length

# MODEL SHOWN: EGB1418CS

**Note:** Photo above and Drawing below shows overall style of the product, handle styles may be different to the product model number this specification sheet is refering to

**Note:** Please always check with Elements of Design Customer Service for Cartridge Model Number Verification before you order.