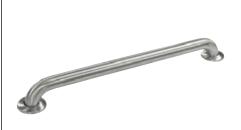

#### **DESCRIPTION:**

Decorative Grab Bar, 1-1/4" OD, 12" Length

### **AVAILABLE FINISHES:**

Satin Nickel

# MODEL SHOWN: EGB1418CS

**Note:** Photo above and Drawing below shows overall style of the product, handle styles may be different to the product model number this specification sheet is refering to

**Note:** Please always check with Elements of Design Customer Service for Cartridge Model Number Verification before you order.