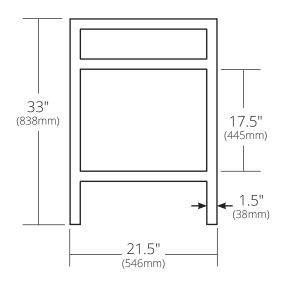

# **48" CUZCO VANITY**

Cuzco Collection

FRONT VIEW

VNR482 Antique VNR485 Brushed Nickel VNR486 Carrara

#### **PRODUCT DETAILS**

- 48"w x 21.5"d x 33"h (1219mm x 546mm x 838mm)
- Handcrafted, powder-coated steel frame with hand-hammered recycled copper or Carrara marble panels