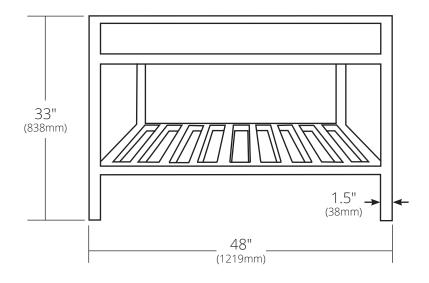

# **48" CUZCO VANITY**

Cuzco Collection

FRONT VIEW

VNR482 Antique VNR485 Brushed Nickel VNR486 Carrara

#### **PRODUCT DETAILS**

- 48"w x 21.5"d x 33"h (1219mm x 546mm x 838mm)
- Handcrafted, powder-coated steel frame with hand-hammered recycled copper or Carrara marble panels