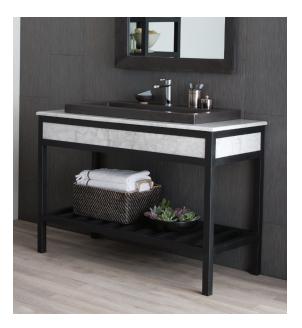

# **48" CUZCO VANITY**

Cuzco Collection

FRONT VIEW

VNR482 Antique VNR485 Brushed Nickel VNR486 Carrara

#### **PRODUCT DETAILS**

- 48"w x 21.5"d x 33"h (1219mm x 546mm x 838mm)
- Handcrafted, powder-coated steel frame with hand-hammered recycled copper or Carrara marble panels

## **COORDINATING PRODUCTS**

- Any Native Trails stone or Copper vanity top
- · Havana, Cuzco or Asana Mirror
- Any Native Trails lavatory sink(s) 36" (914mm) wide or less