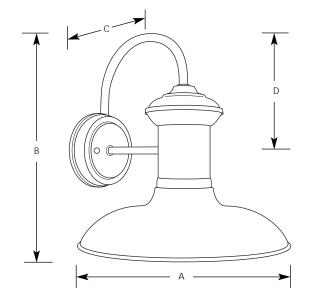

Incandescent **Outdoor** 

| Type    |  |  |
|---------|--|--|
| .,,,,,, |  |  |

|             |                    | Dimensions (inches) |    |        |        |       |  |
|-------------|--------------------|---------------------|----|--------|--------|-------|--|
| Finish      |                    | Lamping             | Α  | В      | С      | D     |  |
| Gilded      | Antique-<br>Nickel | 1 (m) 60w           | 8  | 9-3/4  | 9-3/4  | 5-3/4 |  |
| Copper Iron |                    | 1 (m) 75w           | 10 | 10-3/4 | 11-3/4 | 6-1/2 |  |
|             |                    | 2 (m) 100w          | 12 | 12-3/8 | 13-1/8 | 6-7/8 |  |