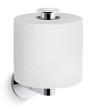

## Components<sup>™</sup> Vertical toilet paper holder K-78383

## Features

- Vertical holder provides easy access for changing toilet tissue.
- Coordinates with Components faucets and shower trim to complete your bathroom.