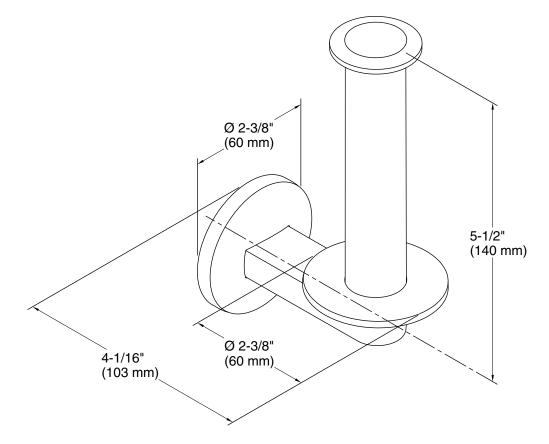

## **Technical Information**

All product dimensions are nominal. Material: Zinc, Brass