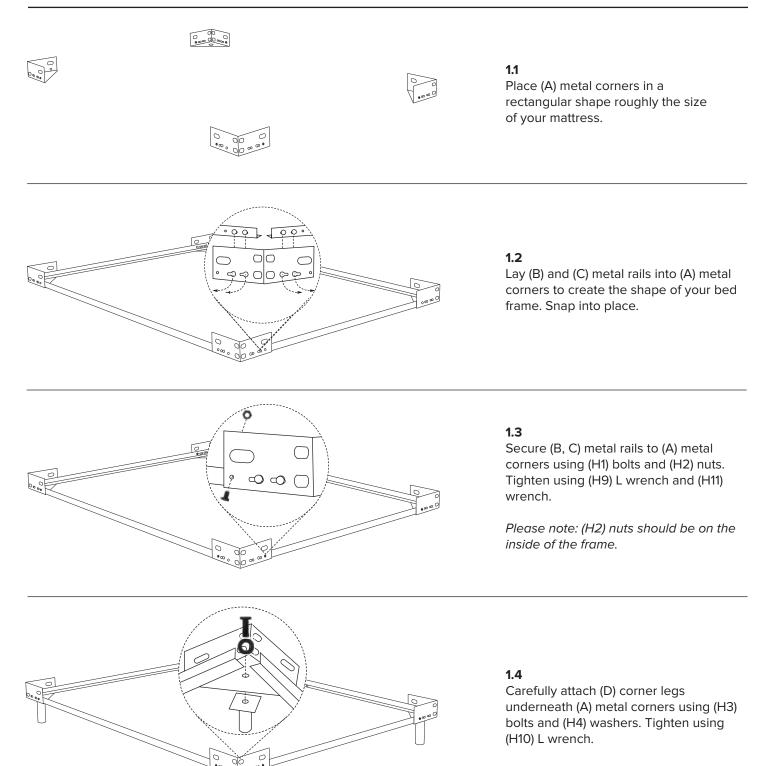

### COMPONENTS



Please note: you will need a flat head and phillips head screwdriver to assemble your bed frame.

### STEP | - BUILDING THE METAL BED FRAME



## STEP 2 - CENTER SUPPORT SYSTEM



#### 2.1

Align holes of (E) center support rail with holes on (B) metal side rails. Attach using (H1) bolts and (H2) nut. Tighten using (H9, H11) wrenches.

Please note: (E) center support rail attaches underneath (B) metal side rails.



#### 2.2

Attach (F) center support legs to (E) center support rail using (H5) bolts and (H6) washer. Tighten using (H9) L wrench.

### STEP 3 - ATTACHING THE UPHOLSTERED RAILS



#### 3.1

Loosely attach (G, H) upholstered rails to bed frame using (H7) bolts and (H8) washers.

Please note: if (G) upholstered side rails have an additional hole, make sure the hole faces upwards and away from the (H) upholstered foot rail.

## STEP 3 - ATTACHING THE UPHOLSTERED RAILS CONTINUED



#### 3.2

Push (G) upholstered side ra