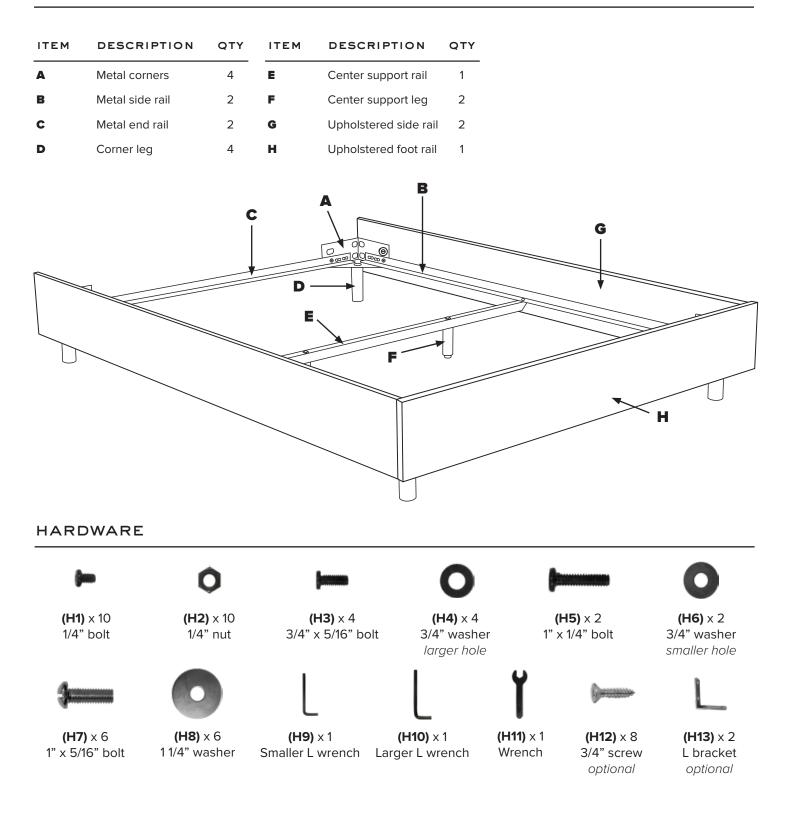

### COMPONENTS

Please note: you will need a flat head and phillips head screwdriver to assemble your bed frame.