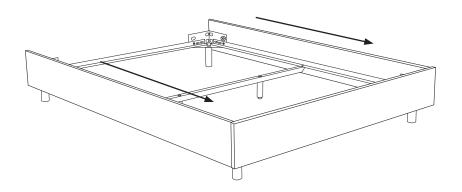

#### 3.1

Loosely attach (G, H) upholstered rails to bed frame using (H7) bolts and (H8) washers.

Please note: if (G) upholstered side rails have an additional hole, make sure the hole faces upwards and away from the (H) upholstered foot rail.

#### 3.2

Push (G) upholstered side rails toward (H) upholstered foot rail to eliminate any gaps. Tighten (G) upholstered side rails first, then (H) upholstered foot rail using flat head screwdriver.