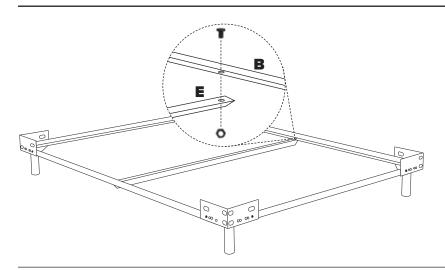

## STEP 2 - CENTER SUPPORT SYSTEM

#### 2.1

Align holes of (E) center support rail with holes on (B) metal side rails. Attach using (H1) bolts and (H2) nut. Tighten using (H9, H11) wrenches.

Please note: (E) center support rail attaches underneath (B) metal side rails.