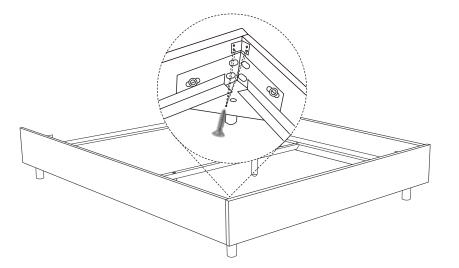

#### 3.3 (OPTIONAL)

To reinforce stability of (G, H) upholstered rails, use a phillips screwdriver to attach (H13) L brackets using (H12) screws.

Please note: this requires screwing (H12) directly into the upholstered side rail.