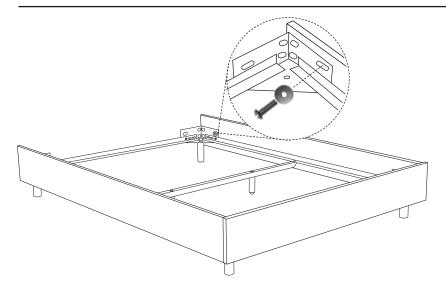

#### 2.1

Align holes of (E) center support rail with holes on (B) metal side rails. Attach using (H1) bolts and (H2) nut. Tighten using (H9, H11) wrenches.

Please note: (E) center support rail attaches underneath (B) metal side rails.

#### 2.2

Attach (F) center support legs to (E) center support rail using (H5) bolts and (H6) washer. Tighten using (H9) L wrench.