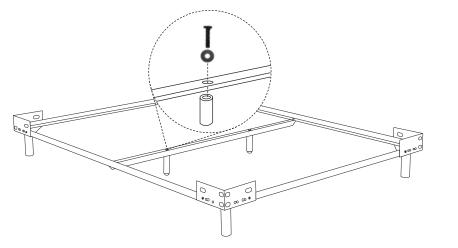

#### 2.2

Attach (F) center support legs to (E) center support rail using (H5) bolts and (H6) washer. Tighten using (H9) L wrench.