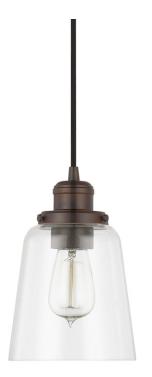

# 1 LIGHT PENDANT

**Burnished Bronze** 

Available Finishes: Burnished Bronze (BB), Brushed Nickel (BN), Graphite and Aged Brass (GA), Polished Nickel (PN)

#### **DIMENSIONS**

Dimensions: 6"W x 9.25"H Fixture Body Height: 9.25" Product Weight: 2.5 lbs. Max. Hanging Height: 107.25" Min. Hanging Height: 15.25"

96" Wire

Canopy: 5"W x 1.25"H

#### LAMPING INFORMATION

Lamping: 1 - 100 Watt E26 Medium

No. of Sockets: 1

Max Wattage Per Bulb: 100W Socket Base: E26 Medium

Dimmable: Yes Bulbs Included: No

Recommended Bulb(s): ST18

Voltage: 120V UL Rating: Dry

## **GLASS DESCRIPTION**

Clear Glass

Glass Dimensions: 6"W X 6.75"H

## **ADDITIONAL INFORMATION**

Braided Black Cord