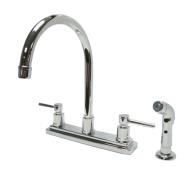

## PRODUCT SPECIFICATION SHEET

MODEL SHOWN: ES8798DL

**Note:** Photo above and Drawing below shows overall style of the product, handle styles may be different to the product model number this specification sheet is refering to

#### **DESCRIPTION:**

Twin Lever Handles 8" Kitchen Faucet