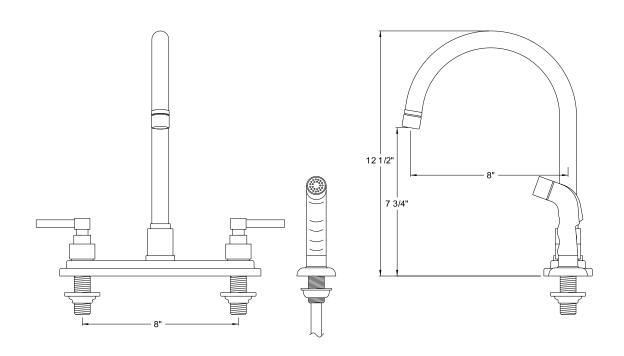

## PRODUCT SPECIFICATION SHEET

MODEL SHOWN: ES8798DL

**Note:** Photo above and Drawing below shows overall style of the product, handle styles may be different to the product model number this specification sheet is refering to

#### **DESCRIPTION:**

Twin Lever Handles 8" Kitchen Faucet