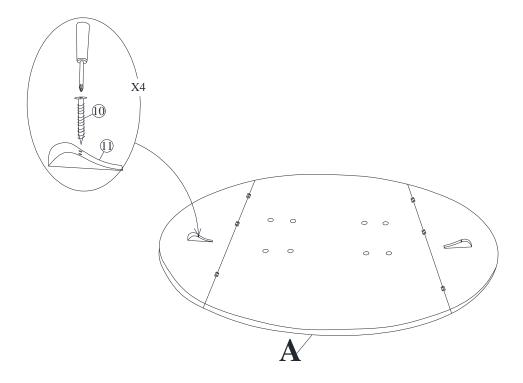

## STEP 3

Attach plastic(11) to the top (A). use the screw driver to tighten the screws (10) as shown below.