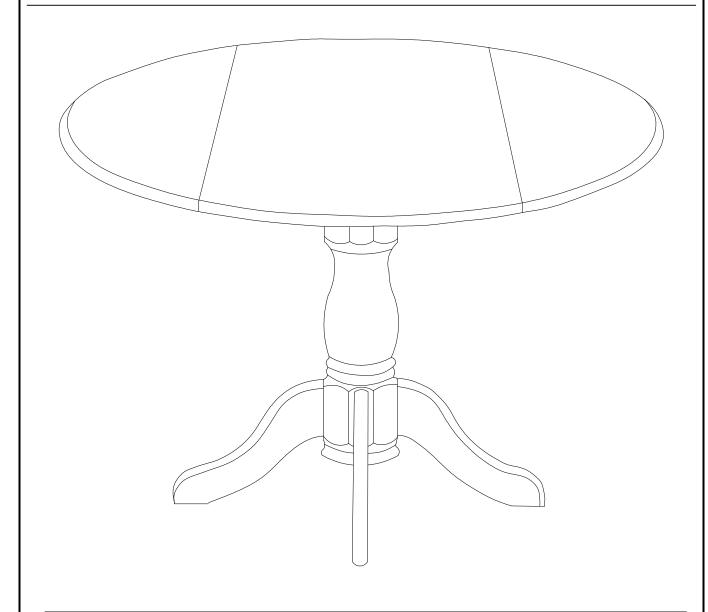

### **ASSEMBLY INSTRUCTIONS**

Description : ROUND TABLE WITH 2 DROP LEAVES

Dimension : Φ42"x29"1/2.H

Cube Size : 44"x26.7"x3.1" NW: 28.6 LBS

(TOP) GW: 31 LBS

Cube Size : 25.5"x9"x6" NW: 12.1 LBS

(PEDESTAL) GW: 14 LBS

**ROUND TABLE WITH 2 DROP LEAVES** 