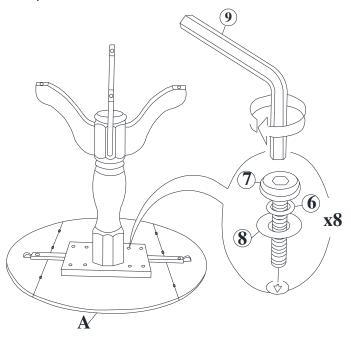

# STEP 2

Put the Mounting plate (D) on top of the pedestal, and attach with bolts (7), washers (5), (6). Tighten with Allen key (9).

# STEP 4

Carefully place the frame (from Step 2) on bottom side of the table top (A), with bolts (7), washers (8), (6). Tighten with Allen key (9).

**ROUND TABLE WITH 2 DROP LEAVES**