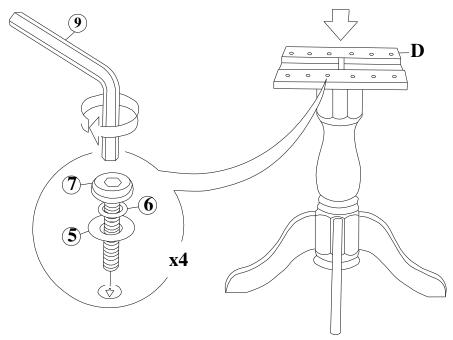

# STEP 2

Put the Mounting plate (D) on top of the pedestal, and attach with bolts (7), washers (5), (6). Tighten with Allen key (9).