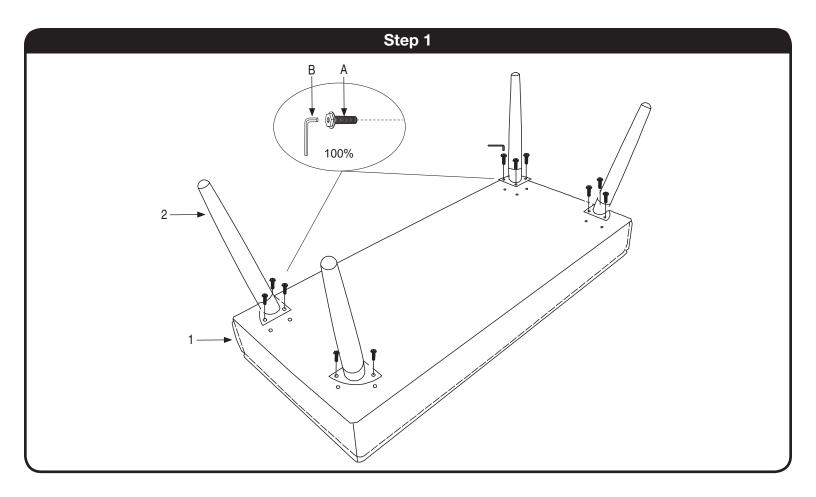

Assembly Instructions - Important:

Carefully unpack and identify each component before attempting to assemble. Refer to parts list. Please take care when assembling the unit and always set the parts on a clean, soft surface. If you require any assistance with assembly, parts or information on other products, please visit our website or call or write us.

| HARDWARE LIST |  |              |        |
|---------------|--|--------------|--------|
| A             |  | BOLT         | 12 PCS |
| В             |  | ALLEN WRENCH | 1 PC   |