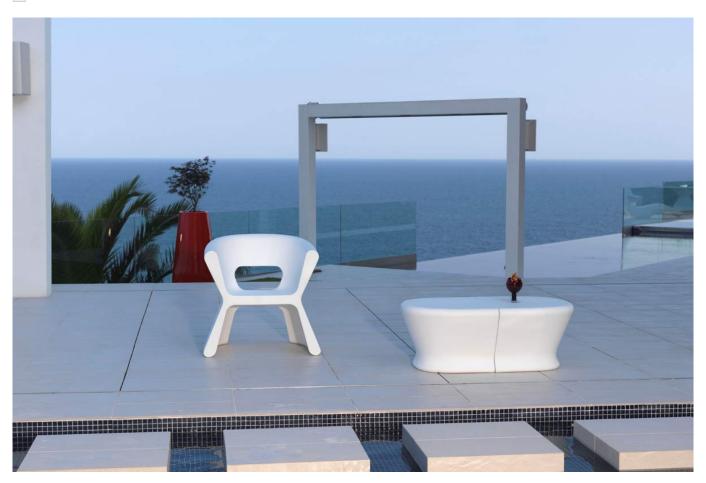

# PAL TABLE/STOOL

## By Karim Rashid

Karim Rashid and Vondom, create "Pal", a selection of exclusive, minimalistic and colorful collections.

Doux and Sloo are 2 collections that stand out, consisting of planters, tables, and versatile chairs, which give any space an avant-garde touch.

These designs are ideal in hotels or in private residences. View online: <a href="https://www.vondom.com/products/51006">https://www.vondom.com/products/51006</a>