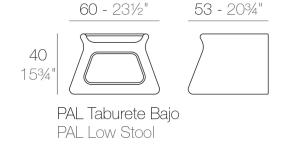

# PAL TABLE/STOOL

#### **Description**

Made of polyethylene resin by rotational moulding. 100% Recyclable. Item suitable for indoor and outdoor use. Available in different finishes.

#### **BASIC**

Ref. 51006