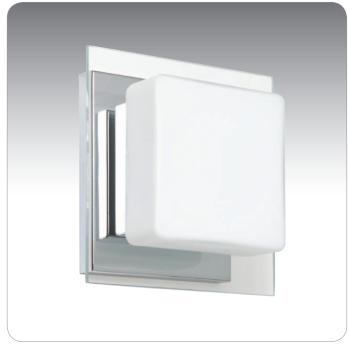

### **DESCRIPTION**

Wall-mounted ADA-compliant sconce featuring one handcrafted glass.

# **DIFFUSER**

Diffuser shall be handcrafted glass of various decors.

### **METAL FINISH**

Fixture shall be finished in Bronze, Chrome, or Satin Nickel.