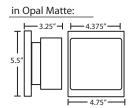

# **CONSTRUCTION**

Rectangular canopy (4.75" x 5.5" H) and lampholder are stamped steel, with plated finish.

#### **MOUNTING**

Installs directly to a 4" octagonal outlet box. Wall-mount only.