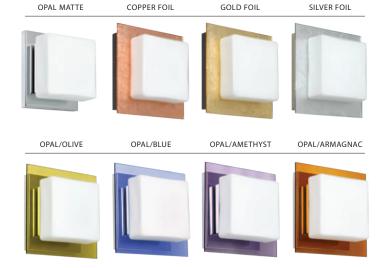

# **DIFFUSER**

Diffuser shall be handcrafted glass of various decors.

# **ORDERING:**

| FIXTURE - | DECOR -          | LAMPING OPTIONS | - METAL FINISH  |
|-----------|------------------|-----------------|-----------------|
| Sconce    | Opal Matte       | 50W G9 Hal      | BR Bronze       |
|           | Opal/Clear       | 5W LED 120V,    | CR Chrome       |
|           | Opal/Amethyst    | dimmable        | SN Satin Nickel |
|           | Opal/Blue        |                 |                 |
|           | Opal/Copper Foil |                 |                 |
|           | Opal/Gold Foil   |                 |                 |
|           | Opal/Silver Foil |                 |                 |
|           | Opal/Armagnac    |                 |                 |
|           | Opal/Olive       |                 |                 |