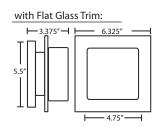

# **CONSTRUCTION**

Rectangular canopy (4.75" x 5.5" H) and lampholder are stamped steel, with plated finish.

#### **MOUNTING**

Installs directly to a 4" octagonal outlet box. Wall-mount only.