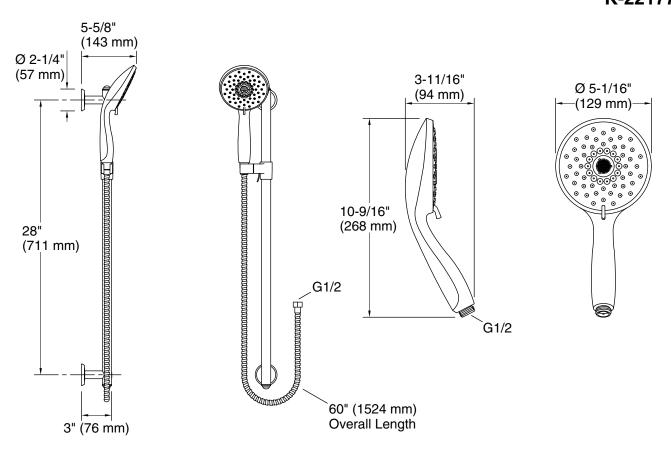

## **Technical Information**

All product dimensions are nominal.

## Handshower:

Rated maximum flow: 2.5 gal/min (9.5 l/min) Pressure: 45 psi (3.1 bar)