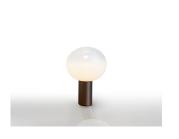

### Colors & Finishes =

Milky White (Diffuser)

Bronze (Body)

### Materials =

- Base in painted aluminum
- Diffuser in milky-white handblown glass with crystal finish at the top

### Features & Accessories

• Diffuser allows soft and powerful light at the same time