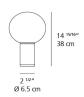

1805168A



| Design By   |  |
|-------------|--|
| Matteo Thun |  |

### Collection

Design

| ւ(Մ) սո | (P20) | (DIM) |
|---------|-------|-------|
| _       |       |       |

# Lamp type LED-T (Non Integrated) ONLY Lamp max 18W E26/A19 Lamp Included No Control type DIMMABLE (On Cord) Input Voltage 120V Power consumption 18W Ballast N/A

### Colors & Finishes =

Milky White (Diffuser)

Bronze (Body)

### Materials =

- Base in painted aluminum
- Diffuser in milky-white handblown glass with crystal finish at the top

### Features & Accessories

• Diffuser allows soft and powerful light at the same time

### Dimensions =





# Light distribution =

Diffused

# Luminaire weight =

5.3 lbs / 2.4 kg

# Warranty =

5 year limited warranty



2 Boxes

1 x 12-5/16" x 7-3/16" x 7-3/16" / 3.15 lbs - 31 cm x 18 cm x 18 cm / 1.43 kg

1 x 12-1/2" x 13" x 15-13/16" / 5.07 lbs - 34 cm x 33 cm x 40 cm / 2.3 kg