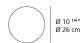

1805168A



| Design By   |  |
|-------------|--|
| Matteo Thun |  |

### Collection

Design

| ւ(Մ) սո | (P20) | (DIM) |
|---------|-------|-------|
| _       |       |       |

# Lamp type LED-T (Non Integrated) ONLY Lamp max 18W E26/A19 Lamp Included No Control type DIMMABLE (On Cord) Input Voltage 120V Power consumption 18W Ballast N/A

### Colors & Finishes =

Milky White (Diffuser)

Bronze (Body)

### Materials =

- Base in painted aluminum
- Diffuser in milky-white handblown glass with crystal finish at the top

### Features & Accessories

• Diffuser allows soft and powerful light at the same time

### Dimensions =





# Light distribution =

Diffused

# Luminaire weight =

5.3 lbs / 2.4 kg

# Warranty =

5 year limited warranty



2 Boxes

1 x 12-5/16" x 7-3/16" x 7-3/16" / 3.15 lbs - 31 cm x 18 cm x 18 cm / 1.43 kg

1 x 12-1/2" x 13" x 15-13/16" / 5.07 lbs - 34 cm x 33 cm x 40 cm / 2.3 kg