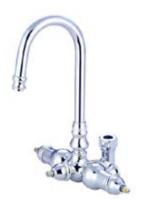

## MODEL#:**ED200-2**PRODUCT SPECIFICATION SHEET

**Note:** Photo above and Drawing below shows overall style of the product, handle styles may be different to the product model number this specification sheet is refering to.

## **DESCRIPTION:**

Gooseneck Fct. W/Back Outlet & Diverter Pvd