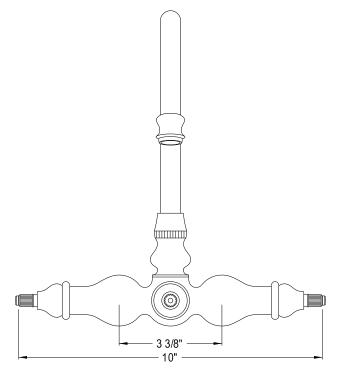

## MODEL#:**ED200-2**PRODUCT SPECIFICATION SHEET

**Note:** Photo above and Drawing below shows overall style of the product, handle styles may be different to the product model number this specification sheet is refering to.

## **DESCRIPTION:**

Gooseneck Fct. W/Back Outlet & Diverter Pvd