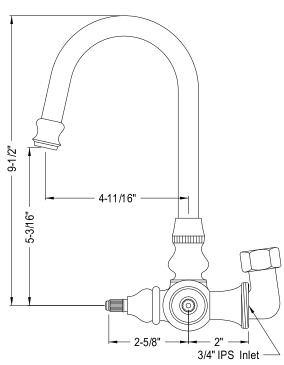

## MODEL#:**ED200-2**PRODUCT SPECIFICATION SHEET

**Note:** Photo above and Drawing below shows overall style of the product, handle styles may be different to the product model number this specification sheet is refering to.

## **DESCRIPTION:**

Gooseneck Fct. W/Back Outlet & Diverter Pvd