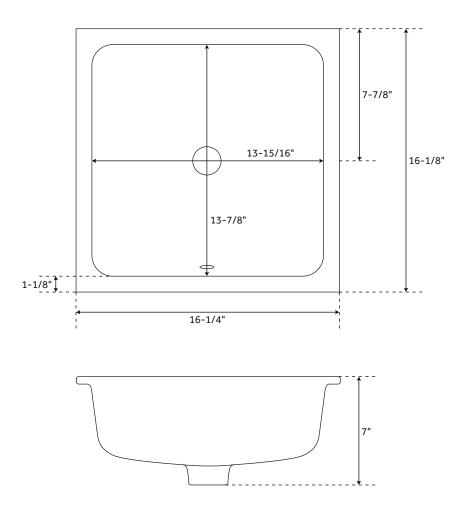

## FEATURES

Sink Material: Porcelain Sink Installation: Undermount Overflow Hole: Yes Length: 16-1/4" Width: 16-1/8" Height: 7" Basin Length: 13-15/16" Basin Width: 13-7/8" Basin Depth: 4-1/2" Water Depth To Overflow: 3" Rim Thickness: 1-1/8" Drain Size: 1-3/4" Drain Included: Optional Faucet Included: No Mounting Hardware Included: Yes Cutout Template Included Flattened Back Rim For Easier Installation