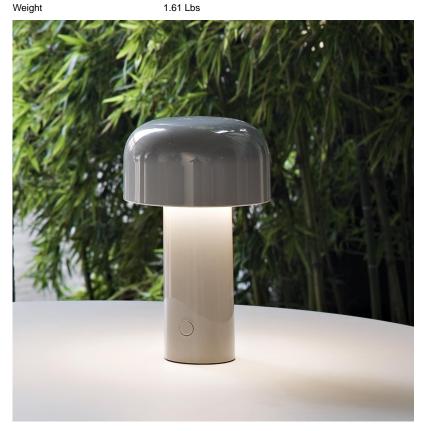

## Bellhop Table Unplugged, Yellow - Specification Sheet by E. Barber and J. Osgerby, 2018

Lamp (Bulb) Description LED 2,5W 2700K CRI90 250lm

Environment Indoor - Dry Location

Finish Yellow

Technical and Product Description This sleek tabletop lamp was originally created by renowned designers Edward Barber and Jay Osgerby for the London Design Museum. Evoking the spirit of a candle, the Bellhop can be carried from room to room, casting a pool of direct light wherever it goes. Portable and wireless, it charges via a micro USB-C and holds a charge for up to 24 hours.

Inspiration behind the design:

Designed by Edward Barber and Jay Osgerby, Bellhop is a portable tabletop lamp that evokes the spirit of a modern day candle: Wireless and rechargeable, it can easily be carried from room to room, wherever it is needed.