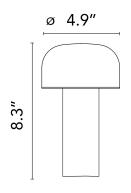

enowned designers Edward Barber and Jay Osgerby for the London Design Museum. Evoking the spirit of a candle, the Bellhop can be carried from room to room, casting a pool of direct light wherever it goes. Portable and wireless, it charges via a micro USB-C and holds a charge for up to 24 hours.

Inspiration behind the design:

Designed by Edward Barber and Jay Osgerby, Bellhop is a portable tabletop lamp that evokes the spirit of a modern day candle: Wireless and rechargeable, it can easily be carried from room to room, wherever it is needed.

## **Electrical**

Switching Push-button switch positioned on the base provides the 4-step dimmer function.

IP Rating IP20

## Physical

Cord Length (inches) 47.24" Construction Material Polycarbonate





F1060019 Yellow

## **Dimensional Image**



Certifications