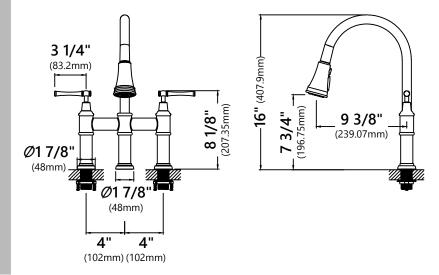

## Transitional Bridge Pull Down Kitchen Faucet

Faucet Dimensions Overall Height: 16" Spout Height: 7 3/4" Spout Reach: 9 3/8"