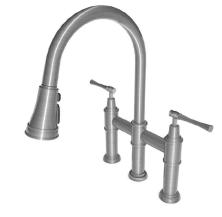

# KPF-3121

## Transitional Bridge Pull Down Kitchen Faucet

Faucet Dimensions Overall Height: 16" Spout Height: 7 3/4" Spout Reach: 9 3/8"

#### Features

- Pull Down Bridge Faucet
- Brass Construction
- Lead Free Brass Waterway
- 360° Swivel Spout
- Flow Rate: 1.8 gpm (6.8L/min) @ 60 psi
- Comes with 2.2 gpm option
- 3 Hole Installation
- Three Function Sprayhead Spray/Stream/Sweep
- Quarter Turn Ceramic Disk Cartridge
- 24" Integrated Nylon Waterlines
- Dome Shaped Screen Washer
- Quick Connect Sprayer Hose
- 11 3/4" Hose Length
- Connections 3/8" Compression
- Max Deck Thickness: 2 1/2"
- TPI of aerator in the Sprayer M20 x 1