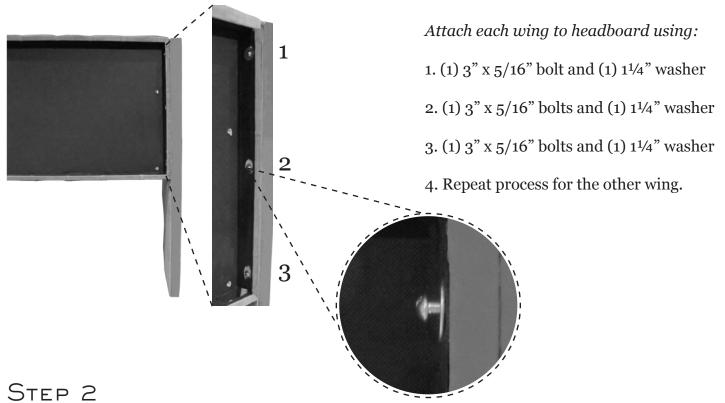

PLEASE DISPOSE OF PLASTIC BAG(S) AND CARTON(S) RESPONSIBLY.

Insert metal legs through the holes in the headboard. Make sure that you place the correct leg facing "Out."

Attach each metal leg to the headboard using (2)  $\frac{5}{8}x \frac{5}{16}$ bolts and (2)  $\frac{1}{4}$  washers for each leg.