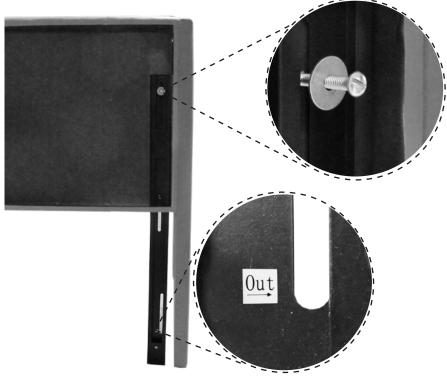

PLEASE DISPOSE OF PLASTIC BAG(S) AND CARTON(S) RESPONSIBLY.

Insert metal legs through the holes in the headboard. Make sure that you place the correct leg facing "Out."

Attach each metal leg to the headboard using (2)  $\frac{5}{8}x \frac{5}{16}$ bolts and (2)  $\frac{1}{4}$  washers for each leg.