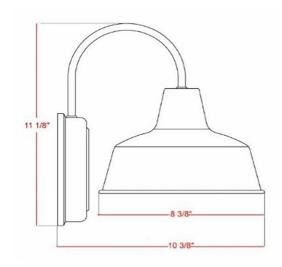

## SPECIFICATIONS

| MOUNTING:                  | Wall Mount                  | LED BRIGHTNESS (LUMENS):                | N/A  |
|----------------------------|-----------------------------|-----------------------------------------|------|
|                            |                             | , ,                                     |      |
| SLOPED CEILING ADAPTABLE:  | N/A                         | LED COLOR CORRELATED TEMPERATURE (CCT): | N/A  |
| LAMP TYPE 1:               | I lamp 60W Incandescent A19 | LED COLOR RENDERING INDEX (CRI):        | N/A  |
|                            | Medium base bulb            | LED EFFICACY:                           | N/A  |
| BULB INCLUDED:             | No                          | LED AVERAGE RATED LIFE:                 | N/A  |
| WATTS PER BULB:            | 60W                         |                                         |      |
| TOTAL WATTAGE:             | 60W                         | ENERGY EFFICIENT:                       | No   |
| DIMMABLE:                  | Yes                         | LIGHTING AMPS:                          | 0.5  |
| MATERIAL CONSTRUCTION:     | Steel                       | VOLTAGE:                                | 120V |
| ASSEMBLED DIMENSIONS:      | 8.38" L × I I " H × I0.5" D |                                         |      |
| WEIGHT:                    | 1.45 lbs.                   |                                         |      |
|                            |                             |                                         |      |
| BACKPLATE DIMENSIONS:      | 6.13" H x 6.13" W           |                                         |      |
| CANOPY CEILING DIMENSIONS: | N/A                         |                                         |      |
| GLASS/SHADE DIMENSIONS:    | 5.5" H x 8.25" L x 8.25" D  |                                         |      |
| GLASS/SHADE MATERIAL:      | Metal                       |                                         |      |
| GLASS/SHADE TYPE:          | N/A                         |                                         |      |
| GLASS/SHADE COLOR:         | Blue                        |                                         |      |
|                            |                             |                                         |      |
| MARRANTY.                  | 10 Year limited warranty    |                                         |      |