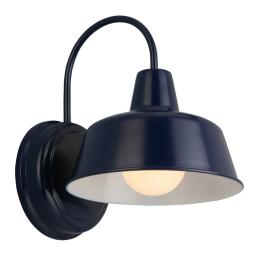

## I Light Outdoor Wall Light 8" OUTDOOR LIGHTING

## Navy Blue

## SPECIFICATIONS

| MOUNTING:                  | Wall Mount                  | LED BRIGHTNESS (LUMENS):                | N/A  |
|----------------------------|-----------------------------|-----------------------------------------|------|
|                            |                             | , ,                                     |      |
| SLOPED CEILING ADAPTABLE:  | N/A                         | LED COLOR CORRELATED TEMPERATURE (CCT): | N/A  |
| LAMP TYPE 1:               | I lamp 60W Incandescent A19 | LED COLOR RENDERING INDEX (CRI):        | N/A  |
|                            | Medium base bulb            | LED EFFICACY:                           | N/A  |
| BULB INCLUDED:             | No                          | LED AVERAGE RATED LIFE:                 | N/A  |
| WATTS PER BULB:            | 60W                         |                                         |      |
| TOTAL WATTAGE:             | 60W                         | ENERGY EFFICIENT:                       | No   |
| DIMMABLE:                  | Yes                         | LIGHTING AMPS:                          | 0.5  |
| MATERIAL CONSTRUCTION:     | Steel                       | VOLTAGE:                                | 120V |
| ASSEMBLED DIMENSIONS:      | 8.38" L × I I " H × I0.5" D |                                         |      |
| WEIGHT:                    | 1.45 lbs.                   |                                         |      |
|                            |                             |                                         |      |
| BACKPLATE DIMENSIONS:      | 6.13" H x 6.13" W           |                                         |      |
| CANOPY CEILING DIMENSIONS: | N/A                         |                                         |      |
| GLASS/SHADE DIMENSIONS:    | 5.5" H x 8.25" L x 8.25" D  |                                         |      |
| GLASS/SHADE MATERIAL:      | Metal                       |                                         |      |
| GLASS/SHADE TYPE:          | N/A                         |                                         |      |
| GLASS/SHADE COLOR:         | Blue                        |                                         |      |
|                            |                             |                                         |      |
| MARRANTY.                  | 10 Year limited warranty    |                                         |      |