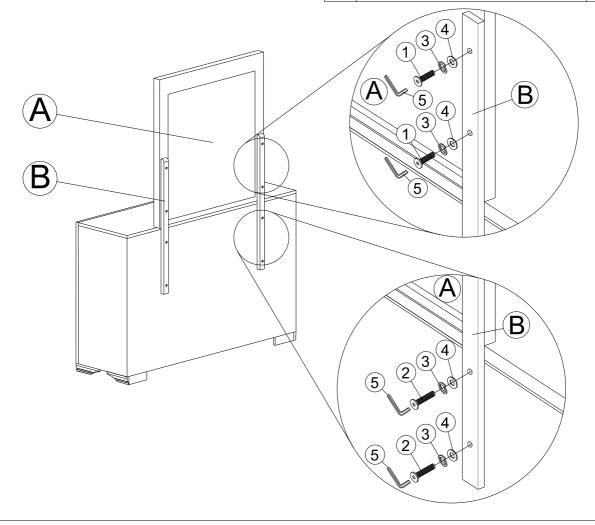

| Component List |                     |      |  |
|----------------|---------------------|------|--|
| NO.            | Descriptions        | Qty. |  |
| А              | MIRROR              | 1    |  |
| В              | MIRROR SUPPORT RAIL | 2    |  |

| Hardware List |                                 |  |      |  |
|---------------|---------------------------------|--|------|--|
| NO.           | Descriptions                    |  | Qty. |  |
|               |                                 |  |      |  |
| 1             | Screw-M6x35MM JCBC Bolt Blk     |  | 4    |  |
| 2             | Screw-M6x40MM JCBC Bolt Blk     |  | 4    |  |
| 3             | Washer - Spring Washer M6       |  | 8    |  |
| 4             | Washer - Flat Washer 1/4" (BLK) |  | 8    |  |
| 5             | M4 L Key                        |  | 1    |  |