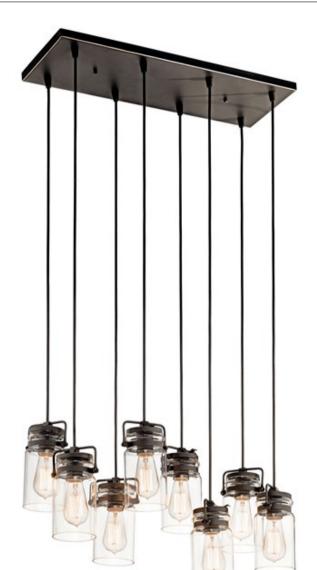

## 8 Light Pendant Olde Bronze®

(Bronze)

| Project Name: |
|---------------|
| Location:     |
| Type:         |
| Qty:          |
| Comments:     |

| Diffuser Description          | Clear        |  |
|-------------------------------|--------------|--|
| Specifications                |              |  |
| Finish                        | Bronze       |  |
| Product/Ordering Infor        |              |  |
| Socket Type                   | Medium       |  |
|                               | Medium       |  |
| # of Bulbs/LED Modules        | 8            |  |
| Max or Nominal Watt           | 100W         |  |
| Light Source                  | Incadescent  |  |
| Lamp Type                     | A19          |  |
| Primary Lamping Lamp Included | Not Included |  |
| Drimaru Lampina               |              |  |
| Mounting Weight               | 10.67 LBS    |  |
| Mounting Style                | Cord         |  |
| Interior/Exterior             | Interior     |  |
| Mounting/Installation         |              |  |
| Width                         | 10.25"       |  |
| Overall Height                | 124.00"      |  |
| Length                        | 25.50"       |  |
| Height                        | 7.75"        |  |
| Weight                        | 15.62 LBS    |  |
| Chain/Stem Length             | 0.00"        |  |
| Base Backplate                | 25.50 X 8.00 |  |
| Dimensions                    |              |  |
| Location Rating               | Dry          |  |
| Certifications/Qualifica      |              |  |
|                               |              |  |
| Comments:                     |              |  |
| Qty:                          |              |  |
| Type                          |              |  |