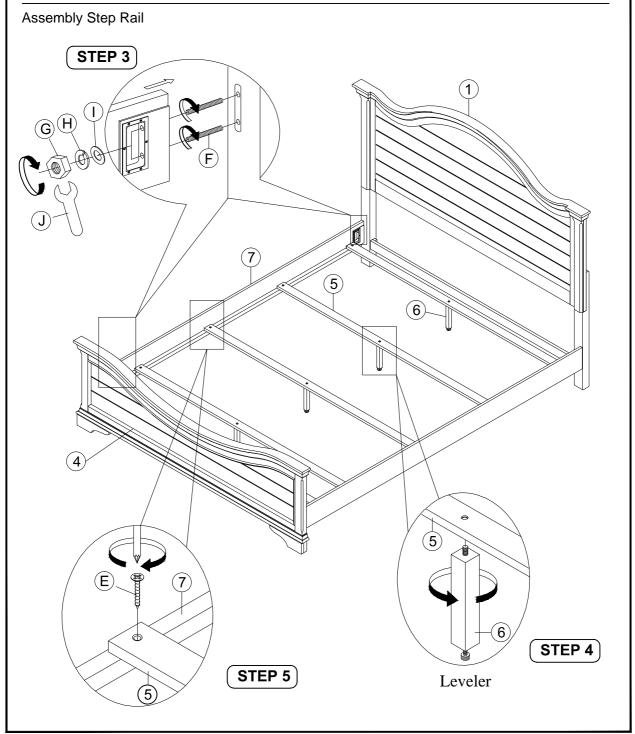

| PART LIST |                                                   |       |
|-----------|---------------------------------------------------|-------|
| No.       | Descriptions                                      | Qty.  |
| 1         | Panel Headboard (Packed separately)               | 1 Pc  |
| 2         | Headboard Bed Leg Left & Right (Packed inside HB) | 2 Pcs |
| 3         | Bottom Rail (Packed inside HB)                    | 1 Pc  |
| 4         | Footboard (Packed separately)                     | 1 Pc  |
| (5)       | Slats (Packed inside FB)                          | 4 Pcs |
| 6         | Slat support (Packed inside FB)                   | 4Pcs  |
| 7         | Panel Bed Rail (Packed separately)                | 2 Pcs |

| HEADBOARD HARDWARE LIST |                                |            |        |  |
|-------------------------|--------------------------------|------------|--------|--|
| No.                     | Descriptions                   | Hardware   | Qty.   |  |
| (A)                     | JCBC Screw Ø1/4" x 45mm        | <b>©</b>   | 14 Pcs |  |
| B                       | Spring Washer Ø1/4"            | 0          | 14 Pcs |  |
| (                       | Flat Washer Ø1/4" x 19mm x 2mm | 0          | 14 Pcs |  |
| (                       | Allen Key M4                   |            | 1 Pc   |  |
| FOOTBOARD HARDWARE LIST |                                |            |        |  |
| ⓐ                       | Screw M4 x 32mm                | <b>(g)</b> | 8 Pcs  |  |
| BED RAILS HARDWARE LIST |                                |            |        |  |
| ⓑ                       | Hanger Bolt Ø5/16" x 89mm      |            | 8 Pcs  |  |
| (0)                     | Hexagon Nut Ø5/16"             | 9          | 8 Pcs  |  |
| ⊕                       | Spring Washer Ø5/16"           |            | 8 Pcs  |  |
| $\Theta$                | Flat Washer Ø5/16" x14mm x2mm  | 0          | 8 Pcs  |  |
| (-)                     | Wrench 12mm                    | C S        | 1 Pc   |  |

# Assembly Step Headboard STEP 1 Leg L Leg R STEP 2

PAGE 2 OF 3 MADE IN VIET NAM