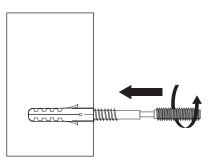

#### INSTALLATION INSTRUCTIONS

1. Drill two holes in the required position on the wall using a 14mm masonry drill bit, to a depth of 75mm.

2. Push a wall plug into each hole.

**3.** Screw a fixing bolt into each fixing plug using a 8mm spanner until the spanner contacts the wall.