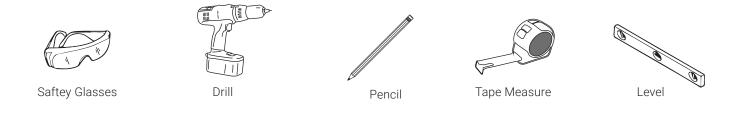

t us: 1-434-623-4766 info@swissmadison.com

**WALL MOUNT SINK** 

#### **MODELS**



NOTE: Not all styles are the same size or shape.

NOTE: Drawings may not define contour of china and components.

\*Matching drains are not included, please contact us if you wish to purchase one.

**WALL MOUNT SINK** 

 $23^{5/8}$ " x  $16^{1/2}$ " x  $4^{3/4}$ "

\*Matching Drain: SM-PD23

#### **MODELS**





NOTE: Not all styles are the same size or shape.

NOTE: Drawings may not define contour of china and components.

\*Matching drains are not included, please contact us if you wish to purchase one.

 $17^{\,11}/_{16}$ " x  $17^{\,11}/_{16}$ " x  $6^{\,1}/_{8}$ "

\*Matching Drain: SM-PD23

 $23^{5/8}$ " x  $16^{1/2}$ " x  $4^{3/4}$ "

\*Matching Drain: SM-PD23



#### SUGGESTED TOOLS AND MATERIALS



#### **PARTS LIST**

- Swiss Madison Sink
- Installation Bolts

The step-by-step guidelines in the installation instructions are a general reference for installing a Swiss Madison Sink.

Should there be any discrepancies, Swiss Madison cannot be held liable.

It is recommended to install all Swiss Madison products by hiring a licensed professional



- 1. Read the complete instruction manual before beginning installation.
- 2. Confirm that your model will fit in intended location and plumbing fixtures are located where legally required before beginning installation.
- 3. Not all drawings on this manual are drawn to scale. Please refer to the model chart.
- 4. Two people are recommended to install and move this product.

#### INSTALLATION INSTRUCTIONS





1. Drill two holes in the requir