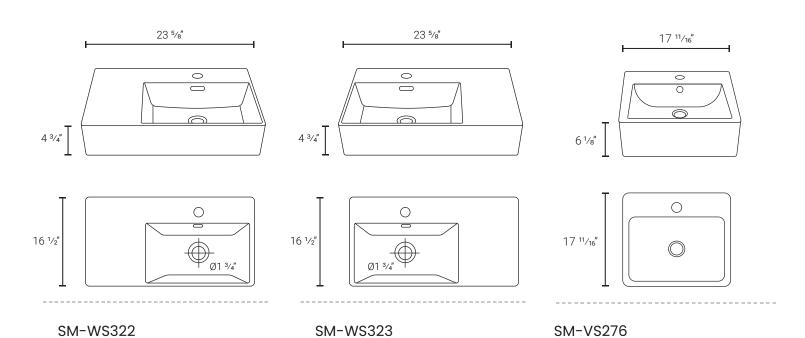

#### **MODELS**

NOTE: Not all styles are the same size or shape.

NOTE: Drawings may not define contour of china and components.

\*Matching drains are not included, please contact us if you wish to purchase one.

 $17^{\,11}/_{16}$ " x  $17^{\,11}/_{16}$ " x  $6^{\,1}/_{8}$ "

\*Matching Drain: SM-PD23

 $23^{5/8}$ " x  $16^{1/2}$ " x  $4^{3/4}$ "

\*Matching Drain: SM-PD23