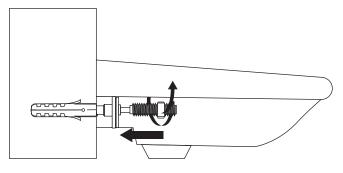

**4.** Place the basin in position against the wall. Locating the fixing bolts through the holes in the rear of the basin. Push a plastic washer followed by a metal washer, onto each fixing bolt.

**5.** Screw a metal nut onto each fixing bolt to secure the basin. **CAUTION:** Do not overtighten, as this may damage the ceramic.