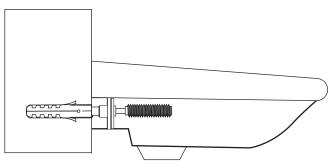

**4.** Place the basin in position against the wall. Locating the fixing bolts through the holes in the rear of the basin. Push a plastic washer followed by a metal washer, onto each fixing bolt.

**5.** Screw a metal nut onto each fixing bolt to secure the basin. **CAUTION:** Do not overtighten, as this may damage the ceramic.