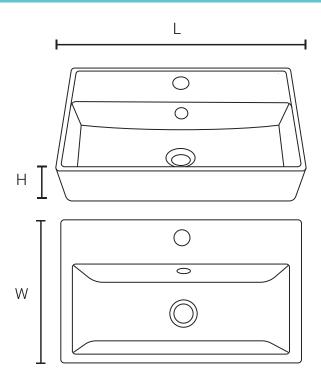

#### **MODELS**

NOTE: Not all styles are the same size or shape.

NOTE: Drawings may not define contour of china and components.

\*Matching drains are not included, please contact us if you wish to purchase one.

**WALL MOUNT SINK** 

 $23^{5/8}$ " x  $16^{1/2}$ " x  $4^{3/4}$ "

\*Matching Drain: SM-PD23

 $17^{\,11}/_{16}$ " x  $17^{\,11}/_{16}$ " x  $6^{\,1}/_{8}$ "

\*Matching Drain: SM-PD23

 $23^{5/8}$ " x  $16^{1/2}$ " x  $4^{3/4}$ "

\*Matching Drain: SM-PD23