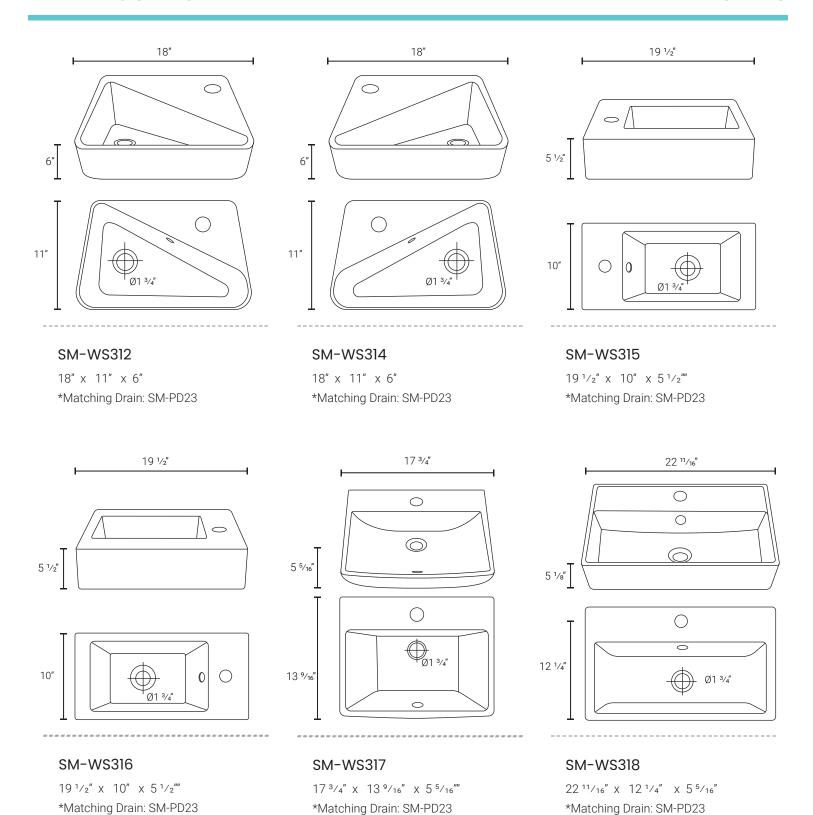

#### **MODELS**

NOTE: Not all styles are the same size or shape.

NOTE: Drawings may not define contour of china and components.

\*Matching drains are not included, please contact us if you wish to purchase one.

**WALL MOUNT SINK** 

 $23^{5/8}$ " x  $16^{1/2}$ " x  $4^{3/4}$ "

\*Matching Drain: SM-PD23