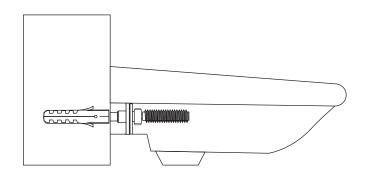

#### INSTALLATION INSTRUCTIONS

1. Drill two holes in the required position on the wall using a 14mm masonry drill bit, to a depth of 75mm.

2. Push a wall plug into each hole.

**3.** Screw a fixing bolt into each fixing plug using a 8mm spanner until the spanner contacts the wall.

**4.** Place the basin in position against the wall. Locating the fixing bolts through the holes in the rear of the basin. Push a plastic washer followed by a metal washer, onto each fixing bolt.

**5.** Screw a metal nut onto each fixing bolt to secure the basin. **CAUTION:** Do not overtighten, as this may damage the ceramic.

**NOTE**: These fixings are suitable for solid walls only. Plasterboard or stud walls may require specialist fixings (not supplied). **CAUTION**: Care should be taken when drilling walls and floors to avoid any concealed wires or pipes.