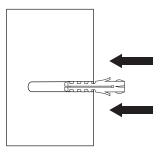

#### INSTALLATION INSTRUCTIONS

1. Drill two holes in the required position on the wall using a 14mm masonry drill bit, to a depth of 75mm.

2. Push a wall plug into each hole.

**3.** Screw a fixing bolt into each fixing plug using a 8mm spanner until the spanner contacts the wall.