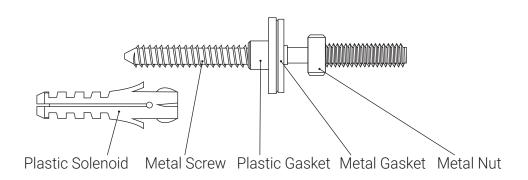

#### INSTALLATION INSTRUCTIONS

1. Drill two holes in the required position on the wall using a 14mm masonry drill bit, to a depth of 75mm.

2. Push a wall plug into each hole.

**3.** Screw a fixing bolt into each fixing plug using a 8mm spanner until the spanner contacts the wall.

**4.** Place the basin in position against the wall. Locating the fixing bolts through the holes in the rear of the basin. Push a plastic washer followed by a metal washer, onto each fixing bolt.

**5.** Screw a metal nut onto each fixing bolt to secure the basin. **CAUTION:** Do not overtighten, as this may damage the ceramic.

**NOTE**: These fixings are suitable for solid walls only. Plasterboard or stud walls may require specialist fixings (not supplied). **CAUTION**: Care should be taken when drilling walls and floors to avoid any concealed wires or pipes.