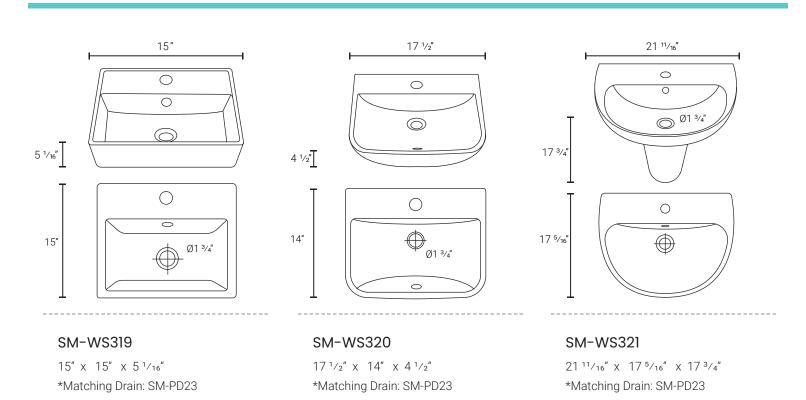

#### **MODELS**

NOTE: Not all styles are the same size or shape.

NOTE: Drawings may not define contour of china and components.

\*Matching drains are not included, please contact us if you wish to purchase one.

 $17^{\,11}/_{16}$ " x  $17^{\,11}/_{16}$ " x  $6^{\,1}/_{8}$ "

\*Matching Drain: SM-PD23

 $23^{5/8}$ " x  $16^{1/2}$ " x  $4^{3/4}$ "

\*Matching Drain: SM-PD23