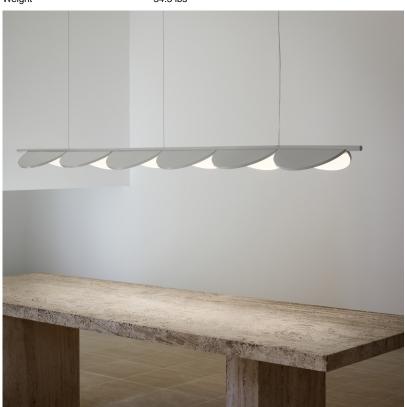

## Almendra S6 Primer, Lilac Metalized - Specification Sheet by Patricia Urquiola, 2022

Mounting Ceiling Pendant

Lamp (Bulb) Description LED 90W 8400lm 2700K CRI95

Environment Indoor - Dry Location

Dimming 0-10V (120Vac or 277Vac) or ELV (120Vac Only) or Triac (120Vac Only)

Finish Lilac Metalized

Technical and Product Description Almendra is a modular suspended lighting system providing diffused light

emission, available in linear and organic leaf-like compositions.

Each lighting unit contains an integrated Edge Lighting technology and can rotate up to a  $60\neg$  angle to change the direction of the light emitted.

Almendra Linear: The linear module can be set to obtain multiple configurations

with 3, 4 or 6 lights, which can be positioned downwards or upwards.

Voltage 120 IP Rating IP20

**Physical** 

Construction Material Sustainable Polycarbonate, Aluminum

Weight 34.3 lbs

FU039342 Lilac Metalized