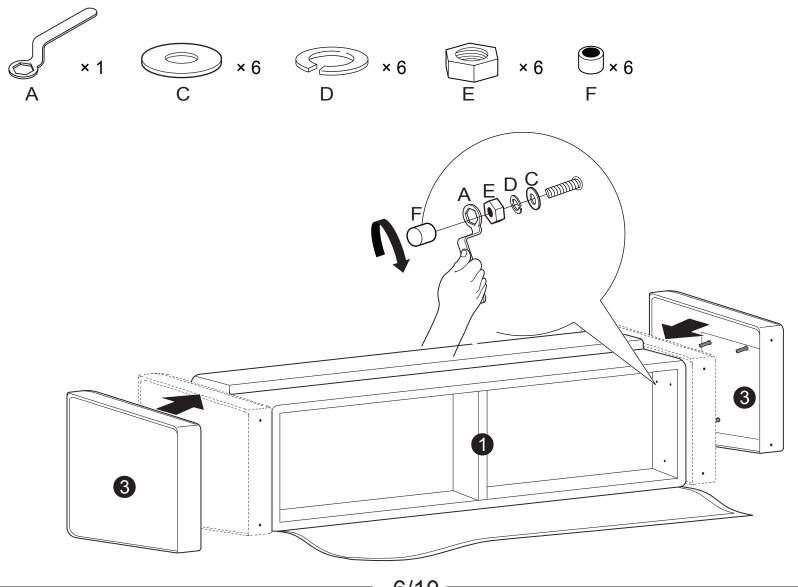

#### **HARDWARE**

C Washer M8 x 22mm QTY: 6 PCS

D Spring Washer M8 QTY: 6 PCS

Nut M8 QTY: 6 PCS

F Plastic Cap M8 QTY: 6 PCS

#### Step 3:

Step 4: