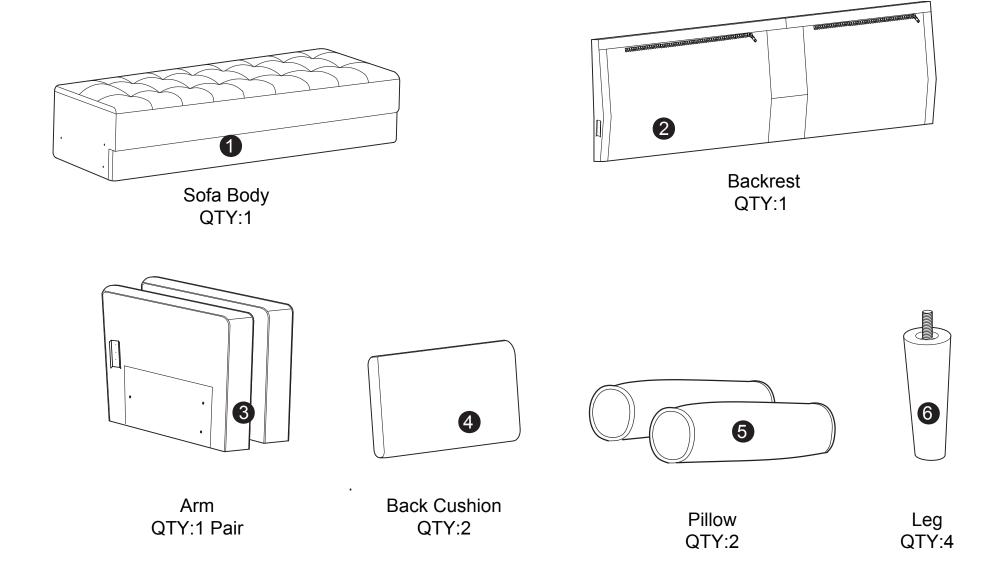

#### **HARDWARE**

C Washer M8 x 22mm QTY: 6 PCS

D Spring Washer M8 QTY: 6 PCS

Nut M8 QTY: 6 PCS

F Plastic Cap M8 QTY: 6 PCS