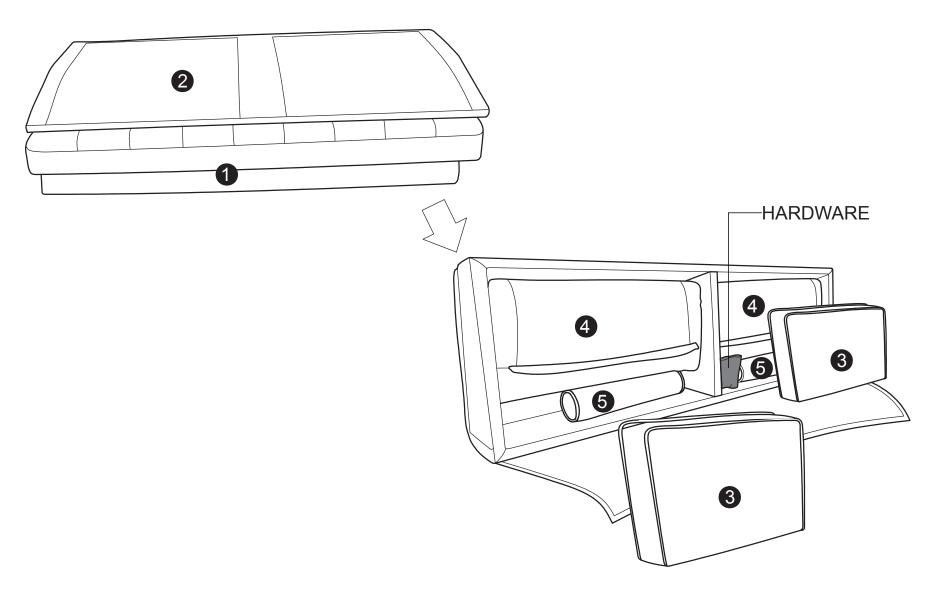

# **SOFA**ASSEMBLY INSTRUCTIONS





#### **WARNING**

- This product has been designed for seating three (3) average adults. To prevent injury and damage to this unit, PROHIBIT jumping on it.
- This product is designed for home use and not intended for commercial use.
- Children under the age of 5, small infants and babies should not sleep alone on this product for safety reasons.
- Recommended # of people needed for handling: 2 (however it is always better to have an extra hand.)
- THIS INSTRUCTION BOOKLET CONTAINS IMPORTANT SAFETY INFORMATION. PLEASE READ AND KEEP FOR FUTURE REFERENCE.



#### **HARDWARE**







C Washer M8 x 22mm QTY: 6 PCS



D Spring Washer M8 QTY: 6 PCS



Nut M8 QTY: 6 PCS



F Plastic Cap M8 QTY: 6 PCS

### Step 1:



## Step 2:



#### Step 3:



Step 4:



### Step 5:



### Step 6:



#### INSTALLATION COMPLETE: