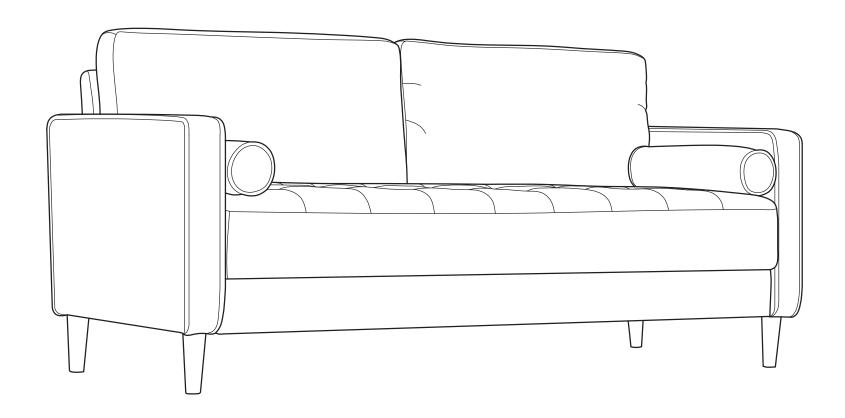

- This product has been designed for seating three (3) average adults. To prevent injury and damage to this unit, PROHIBIT jumping on it.
- This product is designed for home use and not intended for commercial use.
- Children under the age of 5, small infants and babies should not sleep alone on this product for safety reasons.
- Recommended # of people needed for handling: 2 (however it is always better to have an extra hand.)
- THIS INSTRUCTION BOOKLET CONTAINS IMPORTANT SAFETY INFORMATION. PLEASE READ AND KEEP FOR FUTURE REFERENCE.



#### **HARDWARE**







C Washer M8 x 22mm QTY: 6 PCS



D Spring Washer M8 QTY: 6 PCS



Nut M8 QTY: 6 PCS



F Plastic Cap M8 QTY: 6 PCS

### Step 1:



## Step 2:



#### Step 3:



Step 4:



### Step 5:



### Step 6:



#### INSTALLATION COMPLETE: