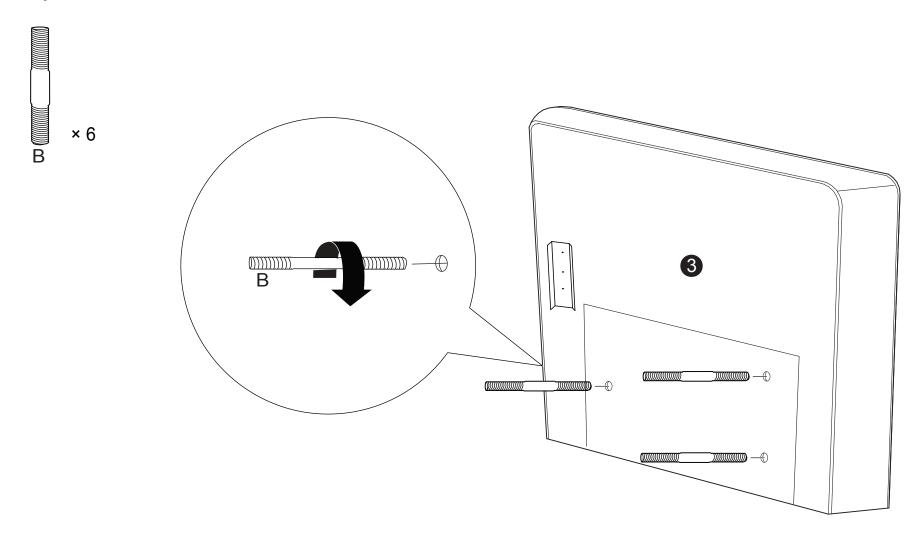

# **SOFA**ASSEMBLY INSTRUCTIONS





#### **WARNING**

- This product has been designed for seating three (3) average adults. To prevent injury and damage to this unit, PROHIBIT jumping on it.
- This product is designed for home use and not intended for commercial use.
- Children under the age of 5, small infants and babies should not sleep alone on this product for safety reasons.
- Recommended # of people needed for handling: 2 (however it is always better to have an extra hand.)
- THIS INSTRUCTION BOOKLET CONTAINS IMPORTANT SAFETY INFORMATION. PLEASE READ AND KEEP FOR FUTURE REFERENCE.



#### **HARDWARE**







C Washer M8 x 22mm QTY: 6 PCS



D Spring Washer M8 QTY: 6 PCS



Nut M8 QTY: 6 PCS



F Plastic Cap M8 QTY: 6 PCS

### Step 1:



## Step 2:



#### Step 3:



Step 4:



### Step 5:



### Step 6:



#### INSTALLATION COMPLETE: