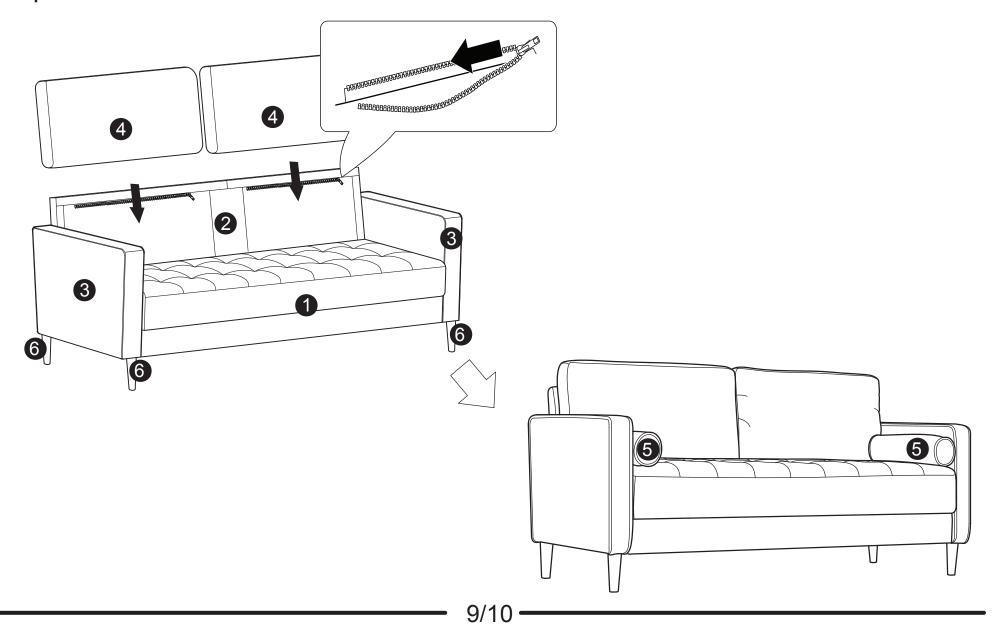

UCTIONS





#### **WARNING**

- This product has been designed for seating three (3) average adults. To prevent injury and damage to this unit, PROHIBIT jumping on it.
- This product is designed for home use and not intended for commercial use.
- Children under the age of 5, small infants and babies should not sleep alone on this product for safety reasons.
- Recommended # of people needed for handling: 2 (however it is always better to have an extra hand.)
- THIS INSTRUCTION BOOKLET CONTAINS IMPORTANT SAFETY INFORMATION. PLEASE READ AND KEEP FOR FUTURE REFERENCE.



#### **HARDWARE**







C Washer M8 x 22mm QTY: 6 PCS



D Spring Washer M8 QTY: 6 PCS



Nut M8 QTY: 6 PCS



F Plastic Cap M8 QTY: 6 PCS

### Step 1:



## Step 2:



#### Step 3:



Step 4:



### Step 5:



### Step 6:



#### INSTALLATION COMPLETE: