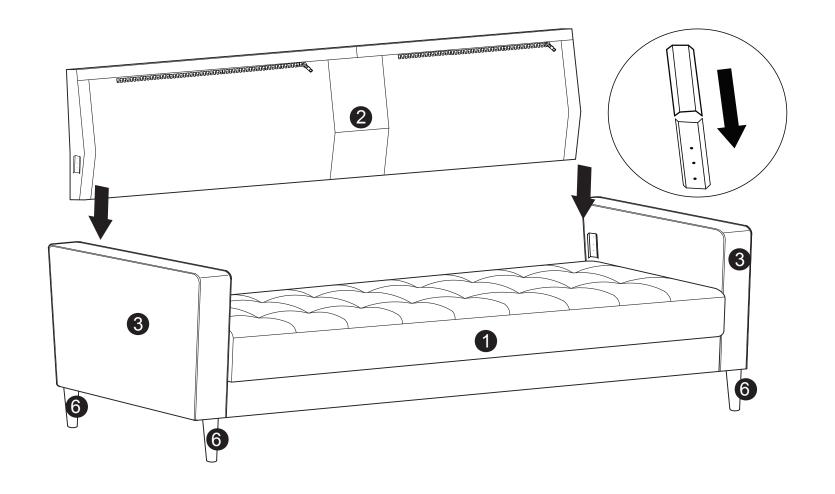

*ASSEMBLY INSTRUCTIONS





#### **WARNING**

- This product has been designed for seating three (3) average adults. To prevent injury and damage to this unit, PROHIBIT jumping on it.
- This product is designed for home use and not intended for commercial use.
- Children under the age of 5, small infants and babies should not sleep alone on this product for safety reasons.
- Recommended # of people needed for handling: 2 (however it is always better to have an extra hand.)
- THIS INSTRUCTION BOOKLET CONTAINS IMPORTANT SAFETY INFORMATION. PLEASE READ AND KEEP FOR FUTURE REFERENCE.



#### **HARDWARE**







C Washer M8 x 22mm QTY: 6 PCS



D Spring Washer M8 QTY: 6 PCS



Nut M8 QTY: 6 PCS



F Plastic Cap M8 QTY: 6 PCS

### Step 1:



## Step 2:



#### Step 3:



Step 4:



### Step 5:



### Step 6:



#### INSTALLATION COMPLETE: