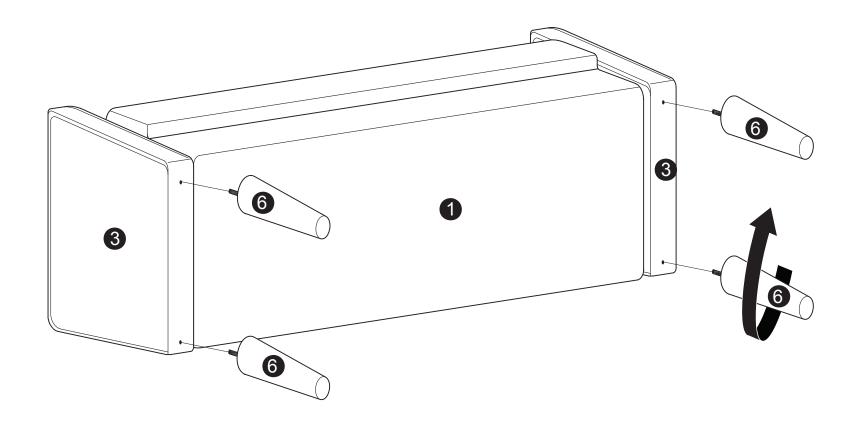

# **SOFA**ASSEMBLY INSTRUCTIONS





#### **WARNING**

- This product has been designed for seating three (3) average adults. To prevent injury and damage to this unit, PROHIBIT jumping on it.
- This product is designed for home use and not intended for commercial use.
- Children under the age of 5, small infants and babies should not sleep alone on this product for safety reasons.
- Recommended # of people needed for handling: 2 (however it is always better to have an extra hand.)
- THIS INSTRUCTION BOOKLET CONTAINS IMPORTANT SAFETY INFORMATION. PLEASE READ AND KEEP FOR FUTURE REFERENCE.



#### **HARDWARE**







C Washer M8 x 22mm QTY: 6 PCS



D Spring Washer M8 QTY: 6 PCS



Nut M8 QTY: 6 PCS



F Plastic Cap M8 QTY: 6 PCS

### Step 1:



## Step 2:



#### Step 3:



Step 4:



### Step 5:



### Step 6:



#### INSTALLATION COMPLETE: