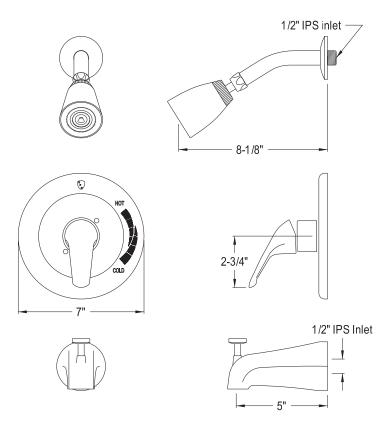

## MODEL#:**EB651T**PRODUCT SPECIFICATION SHEET

**Note:** Photo above and Drawing below shows overall style of the product, handle styles may be different to the product model number this specification sheet is refering to

## **DESCRIPTION:**

Trim Only For Single Lever Hdl Tub & Shower Fct, Cp