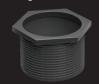

RELN Shower Drain Collection takes plumbing to the next level of design and function. A sophisicated and durable range that will enhance any bathroom.









**FEATURES** 

- 304 Stainless Steel, corrosion resistant
- Designer grate options
- Fully assembled for installation ease
- Compatible with PVC and CPE waterproofing liners



#### SHOWER DRAIN COLLECTION AVAILABLE

LINEAR - STAINLESS STEEL & MATTE BLACK | SQUARE - STAINLESS STEEL & MATTE BLACK | TILE INSERT - STAINLESS STEEL

#### SHOWER DRAIN INCLUSIONS

#### **Hair Strainer**

Collects any debris for easy cleaning



#### Adjustable Feet

Quick and easy height and leveling during installation



#### Lifting Key

For easy removal of grate for cleaning



#### **Threaded Adapter**

Complete with O-ring for sealing to drain base