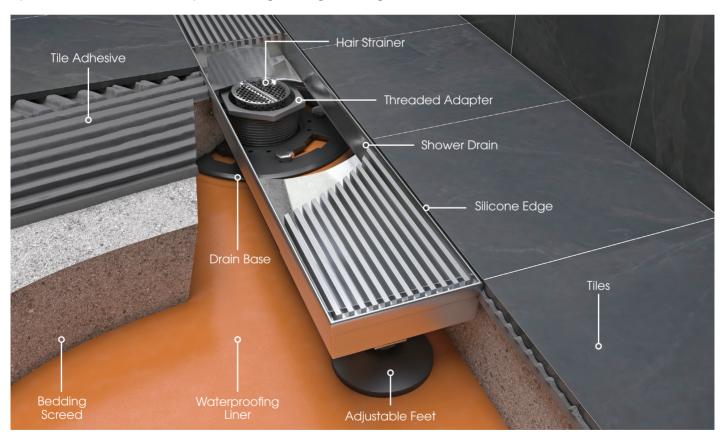

### Installation Guide for Shower Drains

- 1. It is important to plan the location of your shower drain with your plumber prior to setting pipe work, as the waste pipe is located directly in the center of the grate. Set base of the drain in position. Apply a 1/4 inch bead of 100% silicon caulk to adhere the pan liner to the drain base.
- 2. Apply waterproofing pan liner, insert drain base clamping and tighten bolts. Place shower drain in desired position. Adjust leveling feet to ensure shower drain is level and at the required height, allowing for bedding screed, tile adhesive and tile thickness.
- 3. Use the shower drain as a template to create a cavity in the desired position.
- 4. Ensure grate is protected from scratching during the installation process by wrapping in plastic or masking tape. Apply bedding screed allowing for tile adhesive and tile thickness. Lay floor bed so it slopes towards the shower drain. Once floor bed is dry apply tiles.
- 5. Shower drain should sit just below face of tile and then joint filled with neutral cure silicone to complete.

Important Note: It is recommended that you remove the grate for regular cleaning.

#### SHOWER DRAIN INCLUSIONS

#### **Hair Strainer**

Collects any debris for easy cleaning

#### Adjustable Feet

Quick and easy height and leveling during installation

#### **Threaded Adapter**

Complete with O-ring for sealing to drain base