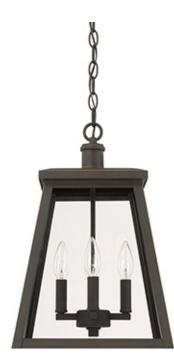

# 4 LIGHT OUTDOOR HANGING LANTERN

Oiled Bronze

Available Finishes: Black (BK), Oiled Bronze (OZ)

### DIMENSIONS

Dimensions: 11.5"W x 17.5"H Fixture Body Height: 17.5" Product Weight: 9 lbs. Max. Hanging Height: 84.25" Min. Hanging Height: 21.75" 60" Chain; 180" Wire Canopy: 5"W x 1.5"H

## LAMPING INFORMATION

Lamping: 4 - 60 Watt E12 Candelabra No. of Sockets: 4 Max Wattage Per Bulb: 60W Socket Base: E12 Candelabra Dimmable: Yes Bulbs Included: No Recommended Bulb(s): B10 UL Rating: Damp

### **GLASS DESCRIPTION**

Clear Glass