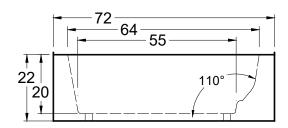

# Driftwood LH

72" x 32" x 22" (1829 x 813 x 559 mm) Whirlpool Operating Gallons = 70 (Liters = 265) Gallon to Overflow = 90 (Liters = 341) Left Hand Apron