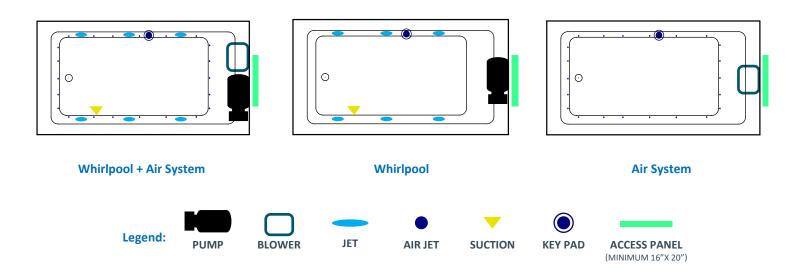

#### **Electrical Requirements:**

- Units with Whirlpool or Air System require one 20 AMP ground fault circuit interrupter (GFCI)
- Units with Combination Whirlpool and Air System require two 20 AMP ground fault circuit interrupter (GFCI)

### **General Information:**

- · Install according to Owner's Manual and local codes
- Any tub with Whirlpool, or Air System requires an access panel.
- Hot water supply should be 65-75% of tub capacity or greater.
- Cut Dimensions: 2" Smaller than Size of tub. It is recommended to wait for unit to arrive before cutting.
- Always consult your local plumber for recommendations as installations will vary.
- All specifications are subject to change without notice.