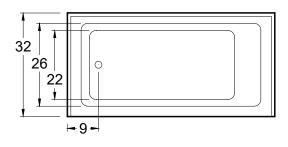

# Driftwood LH

72" x 32" x 22" (1829 x 813 x 559 mm) Whirlpool Operating Gallons = 70 (Liters = 265) Gallon to Overflow = 90 (Liters = 341) Left Hand Apron