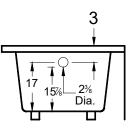

# Driftwood LH

72" x 32" x 22" (1829 x 813 x 559 mm) Whirlpool Operating Gallons = 70 (Liters = 265) Gallon to Overflow = 90 (Liters = 341) Left Hand Apron