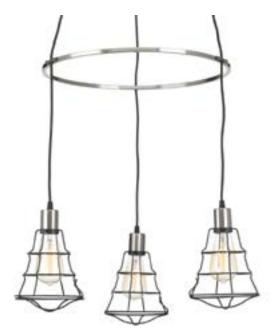

| DATE:    | TYPE: |  |
|----------|-------|--|
| NAME:    |       |  |
| PR∩IECT: |       |  |

Incandescent

Three-light Chandelier

Category: Chandeliers Finish: Graphite

Construction: Steel construction

Diameter: 24" Height: 8-7/8"

Overall ht. w/cord: 26-1/4"

| MOUNTING                                                                                                           | ELECTRICAL                         | LAMPING                                                   | ADDITIONAL INFORMATION                                                                                                   |
|--------------------------------------------------------------------------------------------------------------------|------------------------------------|-----------------------------------------------------------|--------------------------------------------------------------------------------------------------------------------------|
| Ceiling mounted  Mounting strap for outlet box included  Canopy covers a standard 4" hexagonal recessed outlet box | Pre-wired 10 feet of wire supplied | Quantity: 3<br>60W Medium Base<br>E26 base ceramic socket | cULus Dry location listed  1 year warranty  Companion Bath and Vanity, Close-to-ceiling, Pendant, fixtures are available |