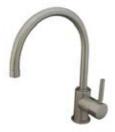

## **DESCRIPTION:**

Concord Vessel Sink Fct W/O Pop-Up & Plate, Sn

**Note:** Please always check with Elements of Design Customer Service for Cartridge Model Number Verification before you order.

**Note:** Photo above and Drawing below shows overall style of the product, handle styles may be different to the product model number this specification sheet is refering to