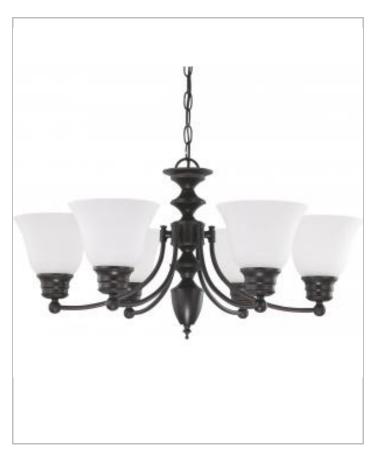

## General

| Finish                    | Mahogany Bronze |
|---------------------------|-----------------|
| Style                     | Transitional    |
| Number of Lamps           | 6               |
| Height (in.)              | 14.00           |
| Width (in.)               | 26.00           |
| Indoor or Outdoor Fixture | Indoor          |

| Specifications    |               |
|-------------------|---------------|
| Base              | Medium        |
| Bulb Type         | Incandescent  |
| Max Wattage       | 60            |
| Voltage           | 120V          |
| Bulb Included     | No            |
| Glass Description | Frosted       |
| Weight (lb.)      | 14.83         |
| Fixture Type      | Chandelier    |
| Fixture Material  | Glass / Metal |

| Dimensions                          |        |
|-------------------------------------|--------|
| Back Plate or Canopy Height (in.)   | 1.2    |
| Back Plate or Canopy Diameter (in.) | 4.92   |
| Chain Length                        | 48 in. |