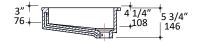

## **Specifications:**

**Installation:** Undercounter

**Interior Dimensions:** 17"w x 12 1/2"d x 4 1/4"h **Exterior Dimensions:** 19 1/2"w x 15"d x 5 3/4"h

Material: Solid surface

Weight: Matte white - 16 lbs