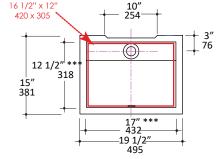

## **Specifications:**

**Installation:** Undercounter

**Interior Dimensions:** 17"w x 12 1/2"d x 4 1/4"h **Exterior Dimensions:** 19 1/2"w x 15"d x 5 3/4"h

Material: Solid surface

Weight: Matte white - 16 lbs

Gloss white - 22 lbs

Overflow: Yes

Finishes: 001M - Matte white

001G - Gloss white MB - Matte Black

Faucet Holes: N/A

**Cut-out Size:** 16 1/2" x 12" (template available upon request)

Drain Hole Size: Ø 1 3/4"