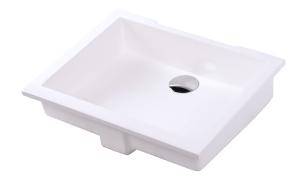

# KUBISTA undermount sink H261UN

#### Features:

- Solid surface sink with overflow
- Material is heat, stain, scratch, chemical, and impact resistant
- Most standard American drains can also be used
- Current cut-out template can be requested
- Single glazed