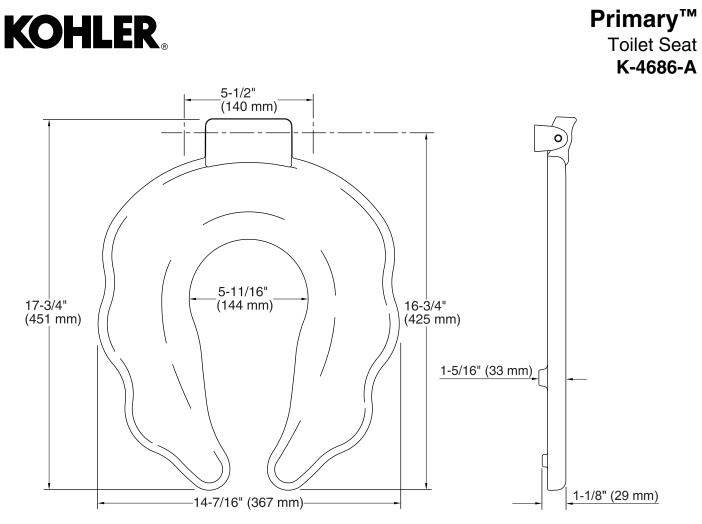

# Primary<sup>™</sup> Toilet Seat K-4686-A

### **Technical Information**

All product dimensions are nominal.Seat shape type:RoundSeat front type:Open frontSeat-mounting holes:5-1/2" (140 mm)