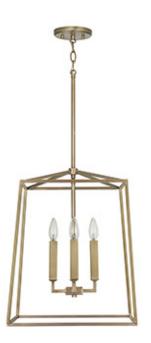

## **4 LIGHT CHANDELIER**

Aged Brass

Available Finishes: Aged Brass (AD), Matte Black (MB), Mystic Sand (MS), Oil Rubbed Bronze (OR), Polished Nickel (PN)

## **DIMENSIONS**

Dimensions: 16"W x 20"H Fixture Body Height: 20" Product Weight: 7.5 lbs. Max. Hanging Height: 71" Min. Hanging Height: 26.75"

12" Chain; 120" Wire Canopy: 5"W x 0.75"H

## LAMPING INFORMATION

Lamping: 4 - 60 Watt E12 Candelabra

No. of Sockets: 4

Max Wattage Per Bulb: 60W Socket Base: E12 Candelabra

Dimmable: Yes Bulbs Included: No

Recommended Bulb(s): B10

UL Rating: Dry